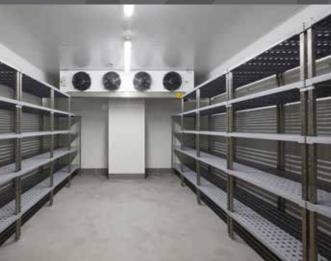

## PROJECT SCOPE

IntraSpace assisted HYLC and SA Health with the design and specification of all Shelving and Storage Solutions on this project.

The scope included approximately 160 rooms and covered all Clinical Storage Systems and Standard Shelving.

670 IntraMed Modular Racks

409 IntraMed Wire Shelving Bays

20 Pharmacy Shelving Bays

20 M-Span Shelving Bays

**9** FileStor Universal Shelving Bays