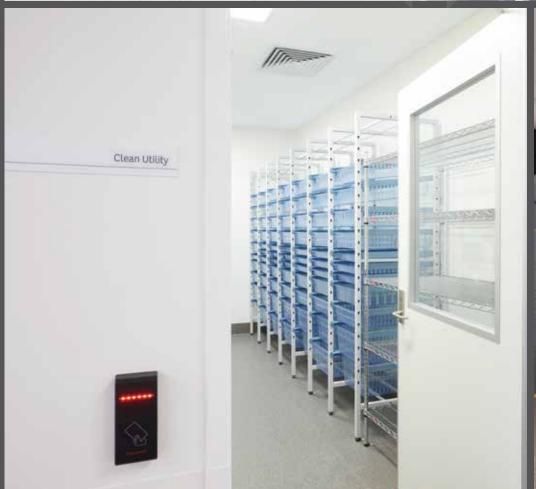

## PROJECT SCOPE

IntraSpace assisted HYLC and SA Health with the design and specification of all Shelving and Storage Solutions on this project.

The scope included approximately 160 rooms and covered all Clinical Storage Systems and Standard Shelving.

670 IntraMed Modular Racks

409 IntraMed Wire Shelving Bays

20 Pharmacy Shelving Bays

20 M-Span Shelving Bays

**9** FileStor Universal Shelving Bays