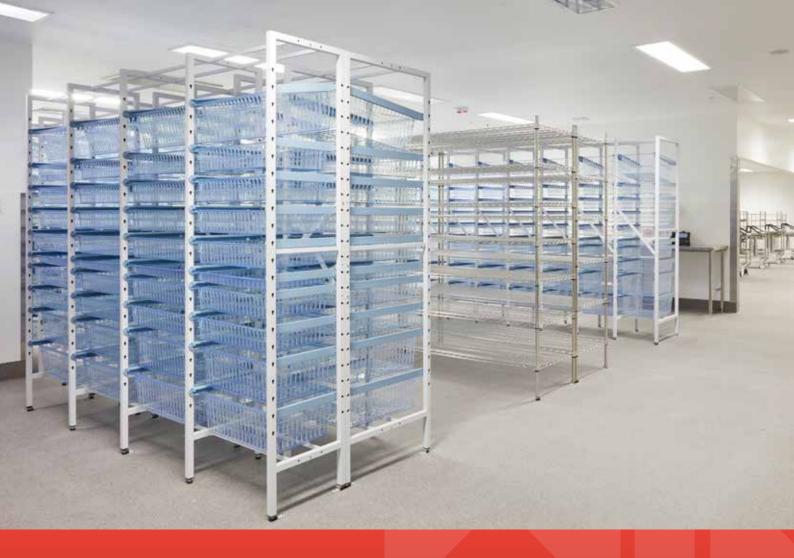

## PROJECT SCOPE

IntraSpace assisted HYLC and SA Health with the design and specification of all Shelving and Storage Solutions on this project.

The scope included approximately 160 rooms and covered all Clinical Storage Systems and Standard Shelving.

670 IntraMed Modular Racks

409 IntraMed Wire Shelving Bays

20 Pharmacy Shelving Bays

20 M-Span Shelving Bays

**9** FileStor Universal Shelving Bays