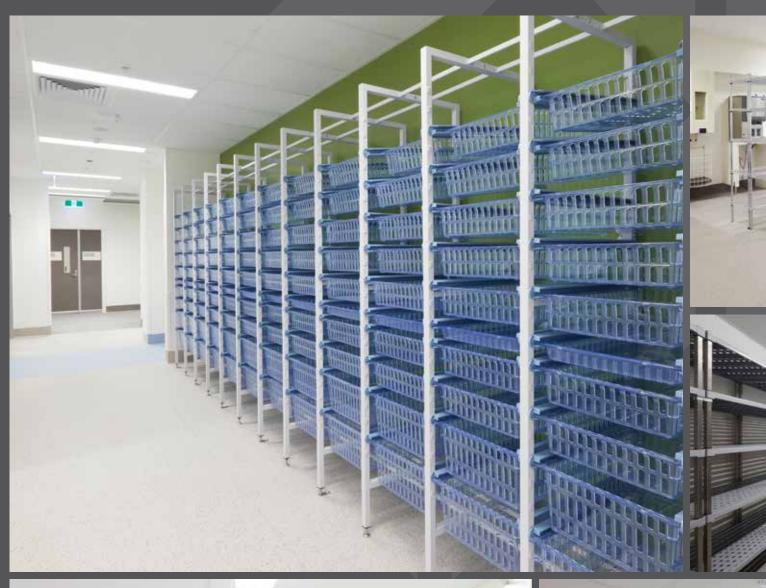

## PROJECT SCOPE

IntraSpace assisted HYLC and SA Health with the design and specification of all Shelving and Storage Solutions on this project.

The scope included approximately 160 rooms and covered all Clinical Storage Systems and Standard Shelving.

670 IntraMed Modular Racks

409 IntraMed Wire Shelving Bays

20 Pharmacy Shelving Bays

20 M-Span Shelving Bays

**9** FileStor Universal Shelving Bays