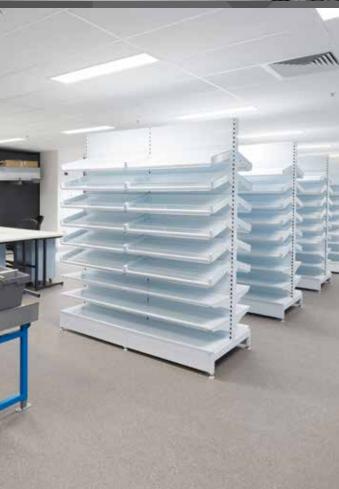

## PROJECT SCOPE

IntraSpace assisted HYLC and SA Health with the design and specification of all Shelving and Storage Solutions on this project.

The scope included approximately 160 rooms and covered all Clinical Storage Systems and Standard Shelving.

670 IntraMed Modular Racks

409 IntraMed Wire Shelving Bays

20 Pharmacy Shelving Bays

20 M-Span Shelving Bays

**9** FileStor Universal Shelving Bays