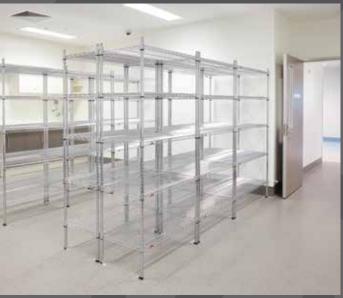

## PROJECT SCOPE

IntraSpace assisted HYLC and SA Health with the design and specification of all Shelving and Storage Solutions on this project.

The scope included approximately 160 rooms and covered all Clinical Storage Systems and Standard Shelving.

670 IntraMed Modular Racks

409 IntraMed Wire Shelving Bays

20 Pharmacy Shelving Bays

20 M-Span Shelving Bays

**9** FileStor Universal Shelving Bays