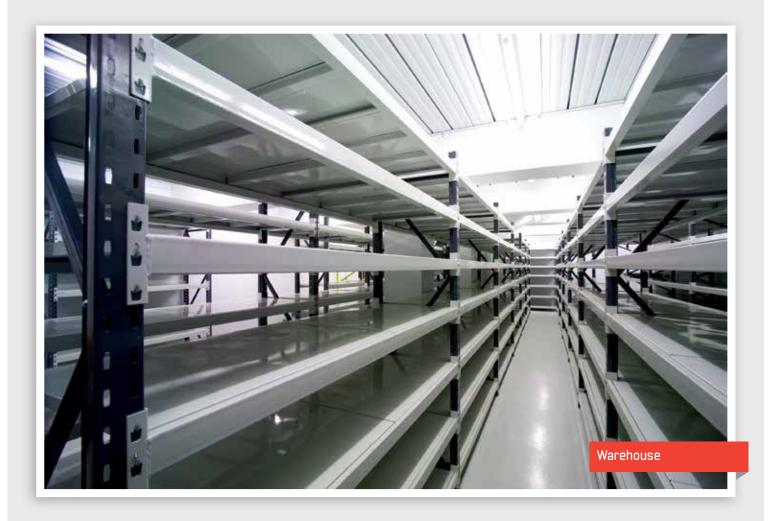

## Filestor Longspan

Strong and versatile shelving used for storage of archives, boxes, bulky/odd shaped items.

- Powder coated smooth and durable finish
- Stepped beam section allows flush fitting of boards
- \ Easy installation fully assembled end frames, clip in beams, drop down shelves, no tools, nuts or bolts required
- \ Can accommodate loads of up to 500kgs per shelf
- All shelf levels fully adjustable
- Use starter bays and add on bays to install in a run.

| Beam Lengths: Standard Sizes  | 900, 1200, 1500, 1800, 2100, 2400 mm                   | Add 60mm per upright. |
|-------------------------------|--------------------------------------------------------|-----------------------|
| Frame Heights: Standard Sizes | 2000, 2400, 3000 mm                                    |                       |
| Frame Depths: Standard Sizes  | 460, 605, 900 mm                                       |                       |
| Shelf Options:                | Particle Board, Timber MDF, Laminate, Wire Mesh or Ste | eel                   |
| Colours:                      | Charcoal, Light Grey                                   |                       |
| Suitable For:                 | Archive Storerooms, General Storage, Music Rooms       |                       |
| Accessories:                  | Shelf Support Brace, Foot Plates, Wire Baskets         |                       |