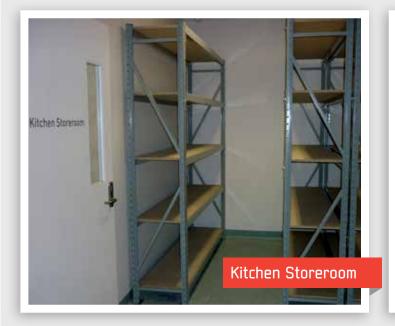

## Filestor Longspan

Strong and versatile shelving used for storage of archives, boxes, bulky/odd shaped items.

- Powder coated smooth and durable finish
- Stepped beam section allows flush fitting of boards
- \ Easy installation fully assembled end frames, clip in beams, drop down shelves, no tools, nuts or bolts required
- \ Can accommodate loads of up to 500kgs per shelf
- All shelf levels fully adjustable
- Use starter bays and add on bays to install in a run.

| Beam Lengths: Standard Sizes  | 900, 1200, 1500, 1800, 2100, 2400 mm                   | Add 60mm per upright. |
|-------------------------------|--------------------------------------------------------|-----------------------|
| Frame Heights: Standard Sizes | 2000, 2400, 3000 mm                                    |                       |
| Frame Depths: Standard Sizes  | 460, 605, 900 mm                                       |                       |
| Shelf Options:                | Particle Board, Timber MDF, Laminate, Wire Mesh or Ste | eel                   |
| Colours:                      | Charcoal, Light Grey                                   |                       |
| Suitable For:                 | Archive Storerooms, General Storage, Music Rooms       |                       |
| Accessories:                  | Shelf Support Brace, Foot Plates, Wire Baskets         |                       |