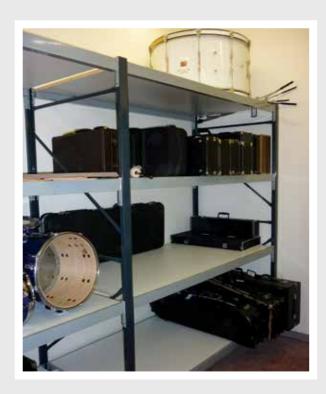

## Filestor Longspan

Strong and versatile shelving used for storage of archives, boxes, bulky/odd shaped items.

- Powder coated smooth and durable finish
- Stepped beam section allows flush fitting of boards
- \ Easy installation fully assembled end frames, clip in beams, drop down shelves, no tools, nuts or bolts required
- \ Can accommodate loads of up to 500kgs per shelf
- All shelf levels fully adjustable
- Use starter bays and add on bays to install in a run.

| Beam Lengths: Standard Sizes  | 900, 1200, 1500, 1800, 2100, 2400 mm                   | Add 60mm per upright. |
|-------------------------------|--------------------------------------------------------|-----------------------|
| Frame Heights: Standard Sizes | 2000, 2400, 3000 mm                                    |                       |
| Frame Depths: Standard Sizes  | 460, 605, 900 mm                                       |                       |
| Shelf Options:                | Particle Board, Timber MDF, Laminate, Wire Mesh or Ste | eel                   |
| Colours:                      | Charcoal, Light Grey                                   |                       |
| Suitable For:                 | Archive Storerooms, General Storage, Music Rooms       |                       |
| Accessories:                  | Shelf Support Brace, Foot Plates, Wire Baskets         |                       |