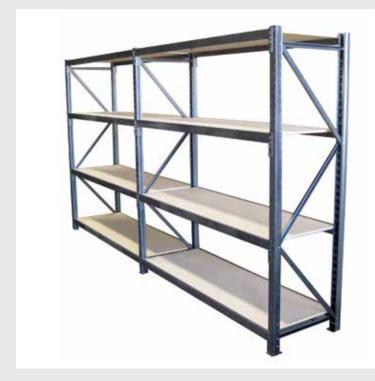

## Filestor Longspan

Strong and versatile shelving used for storage of archives, boxes, bulky/odd shaped items.

- Powder coated smooth and durable finish
- Stepped beam section allows flush fitting of boards
- \ Easy installation fully assembled end frames, clip in beams, drop down shelves, no tools, nuts or bolts required
- \ Can accommodate loads of up to 500kgs per shelf
- All shelf levels fully adjustable
- Use starter bays and add on bays to install in a run.

| Beam Lengths: Standard Sizes  | 900, 1200, 1500, 1800, 2100, 2400 mm                   | Add 60mm per upright. |
|-------------------------------|--------------------------------------------------------|-----------------------|
| Frame Heights: Standard Sizes | 2000, 2400, 3000 mm                                    |                       |
| Frame Depths: Standard Sizes  | 460, 605, 900 mm                                       |                       |
| Shelf Options:                | Particle Board, Timber MDF, Laminate, Wire Mesh or Ste | eel                   |
| Colours:                      | Charcoal, Light Grey                                   |                       |
| Suitable For:                 | Archive Storerooms, General Storage, Music Rooms       |                       |
| Accessories:                  | Shelf Support Brace, Foot Plates, Wire Baskets         |                       |

Price per bay from - \$210.00

Based on 1200W x 460D x 2000H mm, 4 Shelves – particle board

Discuss your layout requirements with us. Send us your floorplans and let us assist you!