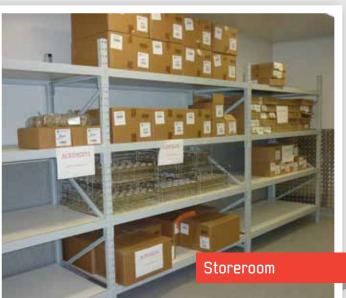

## Filestor Longspan

Strong and versatile shelving used for storage of archives, boxes, bulky/odd shaped items.

- Powder coated smooth and durable finish
- Stepped beam section allows flush fitting of boards
- \ Easy installation fully assembled end frames, clip in beams, drop down shelves, no tools, nuts or bolts required
- \ Can accommodate loads of up to 500kgs per shelf
- All shelf levels fully adjustable
- Use starter bays and add on bays to install in a run.

| Beam Lengths: Standard Sizes  | 900, 1200, 1500, 1800, 2100, 2400 mm                   | Add 60mm per upright. |
|-------------------------------|--------------------------------------------------------|-----------------------|
| Frame Heights: Standard Sizes | 2000, 2400, 3000 mm                                    |                       |
| Frame Depths: Standard Sizes  | 460, 605, 900 mm                                       |                       |
| Shelf Options:                | Particle Board, Timber MDF, Laminate, Wire Mesh or Ste | eel                   |
| Colours:                      | Charcoal, Light Grey                                   |                       |
| Suitable For:                 | Archive Storerooms, General Storage, Music Rooms       |                       |
| Accessories:                  | Shelf Support Brace, Foot Plates, Wire Baskets         |                       |