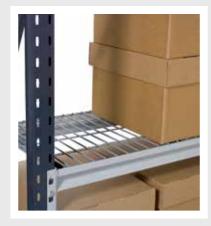

| Beam Lengths: Standard Sizes  | 900, 1200, 1500, 1800, 2100, 2400 mm                   | Add 60mm per upright. |
|-------------------------------|--------------------------------------------------------|-----------------------|
| Frame Heights: Standard Sizes | 2000, 2400, 3000 mm                                    |                       |
| Frame Depths: Standard Sizes  | 460, 605, 900 mm                                       |                       |
| Shelf Options:                | Particle Board, Timber MDF, Laminate, Wire Mesh or Ste | eel                   |
| Colours:                      | Charcoal, Light Grey                                   |                       |
| Suitable For:                 | Archive Storerooms, General Storage, Music Rooms       |                       |
| Accessories:                  | Shelf Support Brace, Foot Plates, Wire Baskets         |                       |