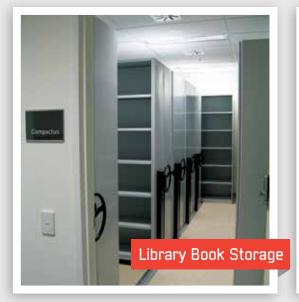

Filestor - Mobile Shelving

Filestor - Low Profile Track System

Low Profile Tracks

Mechanical Assist - Style 1

#### Mobile shelving systems maximise your storage area creating additional workspace. Eliminates multiples access aisles and passage ways.

- \ Low profile tracks do not require fixing and can be placed on top of most existing floor surfaces
- System quick to install, relocate or reconfigure
- Shelving can be configured to store a variety of different sized media
- No heavy base required, keeps floor loads to a minimum
- Effortless push-pull movement
- Option of powder coated coloured front panels
- GECA Approved range available on request.

#### Mobile shelving systems configured in tandem or multiple bay width, require mechanical or electrical assistance to reduce operator strain.

- Easy drive console with chain and drive cog allows fully loaded bays to be moved with minimal effort -- recommended for any system wider than 1800mm
- Does not require preparation of floor surface
- The curved 15mm low profile tracks are trolley and wheelchair friendly