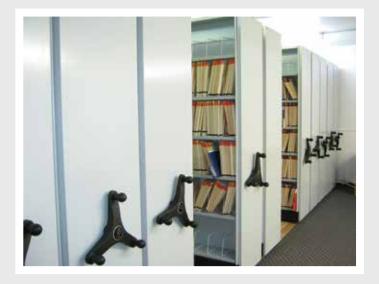

Filestor - Mobile Shelving

Filestor - Low Profile Track System

Low Profile Tracks

Mechanical Assist - Style 1

#### Mobile shelving systems maximise your storage area creating additional workspace. Eliminates multiples access aisles and passage ways.

- \ Low profile tracks do not require fixing and can be placed on top of most existing floor surfaces
- System quick to install, relocate or reconfigure
- Shelving can be configured to store a variety of different sized media
- No heavy base required, keeps floor loads to a minimum
- Effortless push-pull movement
- Option of powder coated coloured front panels
- GECA Approved range available on request.

#### Mobile shelving systems configured in tandem or multiple bay width, require mechanical or electrical assistance to reduce operator strain.

- Easy drive console with chain and drive cog allows fully loaded bays to be moved with minimal effort -- recommended for any system wider than 1800mm
- Does not require preparation of floor surface
- The curved 15mm low profile tracks are trolley and wheelchair friendly