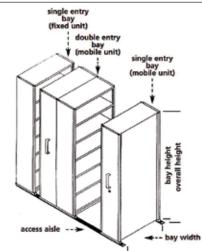

#### CONFIGURATIONS ARE ENDLESS - ASK US FOR A MEASURE AND QUOTE TODAY WE WORK TO MAXIMISE YOUR GIVEN SPACE

| Accessories:                                      | Wire filing racks, Roll out work shelves, Pull out filing frame,<br>Magnetic label holders, Back cross bracing, Bin fronts, Solid dividers |                                                                                                                                                                                                                                                                                                                                                                                                                                                                                                                                                                                                                                                                                                                                                                                                                                                                                                                                                                                                                                                                                                                                                                                                                                                                                                                                                                                                                                                                                                                                                                                                                                                                                                                                                                                                                                                                                                                                                                                                                                                                                                                                |
|---------------------------------------------------|--------------------------------------------------------------------------------------------------------------------------------------------|--------------------------------------------------------------------------------------------------------------------------------------------------------------------------------------------------------------------------------------------------------------------------------------------------------------------------------------------------------------------------------------------------------------------------------------------------------------------------------------------------------------------------------------------------------------------------------------------------------------------------------------------------------------------------------------------------------------------------------------------------------------------------------------------------------------------------------------------------------------------------------------------------------------------------------------------------------------------------------------------------------------------------------------------------------------------------------------------------------------------------------------------------------------------------------------------------------------------------------------------------------------------------------------------------------------------------------------------------------------------------------------------------------------------------------------------------------------------------------------------------------------------------------------------------------------------------------------------------------------------------------------------------------------------------------------------------------------------------------------------------------------------------------------------------------------------------------------------------------------------------------------------------------------------------------------------------------------------------------------------------------------------------------------------------------------------------------------------------------------------------------|
| Colours: Standard                                 | Silver Grey or White – other Powderco                                                                                                      | at colours available on request                                                                                                                                                                                                                                                                                                                                                                                                                                                                                                                                                                                                                                                                                                                                                                                                                                                                                                                                                                                                                                                                                                                                                                                                                                                                                                                                                                                                                                                                                                                                                                                                                                                                                                                                                                                                                                                                                                                                                                                                                                                                                                |
| Bay Heights:                                      | 1875, 2175, 2375 mm                                                                                                                        | - Add 75-115mm for installed Height                                                                                                                                                                                                                                                                                                                                                                                                                                                                                                                                                                                                                                                                                                                                                                                                                                                                                                                                                                                                                                                                                                                                                                                                                                                                                                                                                                                                                                                                                                                                                                                                                                                                                                                                                                                                                                                                                                                                                                                                                                                                                            |
| Shelf Depths:                                     | 250, 300, 400, 450, 500, 600 mm                                                                                                            | - Add 25mm for installed Depth                                                                                                                                                                                                                                                                                                                                                                                                                                                                                                                                                                                                                                                                                                                                                                                                                                                                                                                                                                                                                                                                                                                                                                                                                                                                                                                                                                                                                                                                                                                                                                                                                                                                                                                                                                                                                                                                                                                                                                                                                                                                                                 |
| Bay Widths:                                       | 750, 900, 1050, 1200 mm                                                                                                                    | single entry<br>bay                                                                                                                                                                                                                                                                                                                                                                                                                                                                                                                                                                                                                                                                                                                                                                                                                                                                                                                                                                                                                                                                                                                                                                                                                                                                                                                                                                                                                                                                                                                                                                                                                                                                                                                                                                                                                                                                                                                                                                                                                                                                                                            |
| Tandem Widths:                                    | 750 + 750 = 1500mm                                                                                                                         | (fixed unit) double entry                                                                                                                                                                                                                                                                                                                                                                                                                                                                                                                                                                                                                                                                                                                                                                                                                                                                                                                                                                                                                                                                                                                                                                                                                                                                                                                                                                                                                                                                                                                                                                                                                                                                                                                                                                                                                                                                                                                                                                                                                                                                                                      |
| (Combination of sizes available)                  | 900 + 900 = 1800mm                                                                                                                         | (mobile unit) single entry                                                                                                                                                                                                                                                                                                                                                                                                                                                                                                                                                                                                                                                                                                                                                                                                                                                                                                                                                                                                                                                                                                                                                                                                                                                                                                                                                                                                                                                                                                                                                                                                                                                                                                                                                                                                                                                                                                                                                                                                                                                                                                     |
|                                                   | 900 + 1200 =2100mm                                                                                                                         | (mobile unit)                                                                                                                                                                                                                                                                                                                                                                                                                                                                                                                                                                                                                                                                                                                                                                                                                                                                                                                                                                                                                                                                                                                                                                                                                                                                                                                                                                                                                                                                                                                                                                                                                                                                                                                                                                                                                                                                                                                                                                                                                                                                                                                  |
|                                                   | 1200 + 1200 = 2400mm                                                                                                                       |                                                                                                                                                                                                                                                                                                                                                                                                                                                                                                                                                                                                                                                                                                                                                                                                                                                                                                                                                                                                                                                                                                                                                                                                                                                                                                                                                                                                                                                                                                                                                                                                                                                                                                                                                                                                                                                                                                                                                                                                                                                                                                                                |
| Track length can be made to any size              | to maximise capacity in any room.                                                                                                          |                                                                                                                                                                                                                                                                                                                                                                                                                                                                                                                                                                                                                                                                                                                                                                                                                                                                                                                                                                                                                                                                                                                                                                                                                                                                                                                                                                                                                                                                                                                                                                                                                                                                                                                                                                                                                                                                                                                                                                                                                                                                                                                                |
| Standard Unit Lengths – based on 400mm deep bays: |                                                                                                                                            |                                                                                                                                                                                                                                                                                                                                                                                                                                                                                                                                                                                                                                                                                                                                                                                                                                                                                                                                                                                                                                                                                                                                                                                                                                                                                                                                                                                                                                                                                                                                                                                                                                                                                                                                                                                                                                                                                                                                                                                                                                                                                                                                |
| 4 Bay Unit:                                       | 2,560mm with 800mm aisle                                                                                                                   | libelgi libelg |
| 6 Bay Unit:                                       | 3,350mm with 800mm aisle                                                                                                                   | bay height overall height                                                                                                                                                                                                                                                                                                                                                                                                                                                                                                                                                                                                                                                                                                                                                                                                                                                                                                                                                                                                                                                                                                                                                                                                                                                                                                                                                                                                                                                                                                                                                                                                                                                                                                                                                                                                                                                                                                                                                                                                                                                                                                      |
| 8 Bay Unit:                                       | 4,160mm with 760mm aisle                                                                                                                   |                                                                                                                                                                                                                                                                                                                                                                                                                                                                                                                                                                                                                                                                                                                                                                                                                                                                                                                                                                                                                                                                                                                                                                                                                                                                                                                                                                                                                                                                                                                                                                                                                                                                                                                                                                                                                                                                                                                                                                                                                                                                                                                                |
| 10 Bay Unit:                                      | 5,000mm with 750mm aisle                                                                                                                   | access aisle                                                                                                                                                                                                                                                                                                                                                                                                                                                                                                                                                                                                                                                                                                                                                                                                                                                                                                                                                                                                                                                                                                                                                                                                                                                                                                                                                                                                                                                                                                                                                                                                                                                                                                                                                                                                                                                                                                                                                                                                                                                                                                                   |
| Access Aisles:                                    | Minimum aisle width is 650mm                                                                                                               | → bay                                                                                                                                                                                                                                                                                                                                                                                                                                                                                                                                                                                                                                                                                                                                                                                                                                                                                                                                                                                                                                                                                                                                                                                                                                                                                                                                                                                                                                                                                                                                                                                                                                                                                                                                                                                                                                                                                                                                                                                                                                                                                                                          |