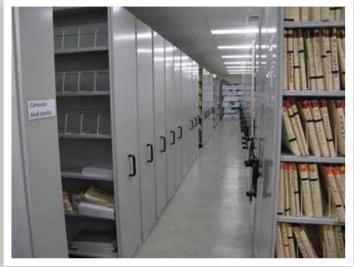

#### Mobile shelving systems configured in tandem or multiple bay width, require mechanical or electrical assistance to reduce operator strain.

- Easy drive console with chain and drive cog allows fully loaded bays to be moved with minimal effort -- recommended for any system wider than 1800mm
- Does not require preparation of floor surface
- The curved 15mm low profile tracks are trolley and wheelchair friendly