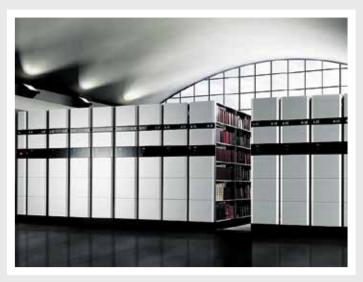

The Filestor Electric Mobile Shelving System provides high density storage security of records and safety to staff. With a touch of the easy to use control panel you can open up the system to the required position.

The unit allows multiple security levels for individual users. Particular aisles and bays may be zoned for staff or groups and all access can be tracked by unique software that can be reprogrammed anytime by laptop.

Advanced safety protection features optical sensors and resistance monitoring eliminating the risk of being caught in the unit, with 24/7 back up and reliability.

Filestor - Glide-A-Side DVD / CD Storage