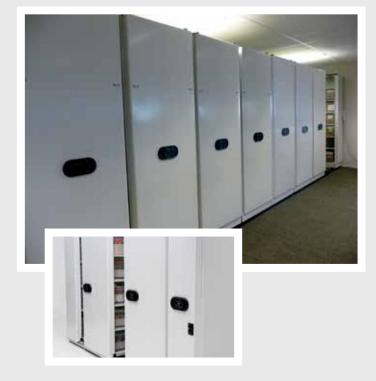

<sup>\*</sup>some sizes only available/manufactured to order

Filestor - Mech Assisted Fixed Track Filestor - Electronic Fixed Track

The Fixed-Track-On-Floor caters for uneven floor surfaces. This heavy duty system is predominantly used in larger applications, such as Medical Records Dept., Libraries and Bulk Archive storage. Rigid track and base system engineered in a variety of widths and lengths to maximise the storage.

- Mechanically assisted crank handles allow operator to move very heavy loads with ease
- \ An infill timber floor and sloping access ramp provides a safe, solid walking platform which can be covered with carpet / vinyl
- Track-on-Floor unit allow multiple bays in tandem up to widths of 6 metres