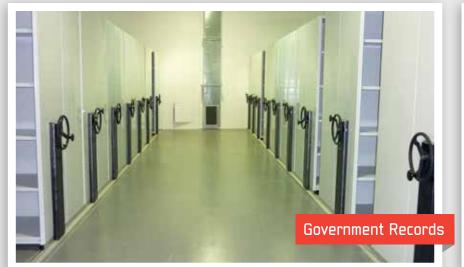

<sup>\*</sup>some sizes only available/manufactured to order

Filestor - Mech Assisted Fixed Track Filestor - Electronic Fixed Track

The Fixed-Track-On-Floor caters for uneven floor surfaces. This heavy duty system is predominantly used in larger applications, such as Medical Records Dept., Libraries and Bulk Archive storage. Rigid track and base system engineered in a variety of widths and lengths to maximise the storage.

- Mechanically assisted crank handles allow operator to move very heavy loads with ease
- \ An infill timber floor and sloping access ramp provides a safe, solid walking platform which can be covered with carpet / vinyl
- Track-on-Floor unit allow multiple bays in tandem up to widths of 6 metres