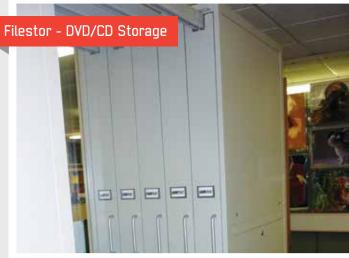

#### The most compact CD/DVD storage solution. Up to 70% of space can be recovered

- Consists of two self-contained opposing cabinets linked by overhead tracks
- \ Pull out drawers open into centre aisle
- Provides protection against dust, light and sprinklers as well as an optional lock
- \ With a footprint area of only 2.56m²