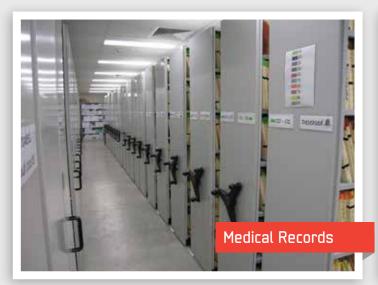

<sup>\*</sup>some sizes only available/manufactured to order

Filestor - Mech Assisted Fixed Track Filestor - Electronic Fixed Track

The Fixed-Track-On-Floor caters for uneven floor surfaces. This heavy duty system is predominantly used in larger applications, such as Medical Records Dept., Libraries and Bulk Archive storage. Rigid track and base system engineered in a variety of widths and lengths to maximise the storage.

- Mechanically assisted crank handles allow operator to move very heavy loads with ease
- \ An infill timber floor and sloping access ramp provides a safe, solid walking platform which can be covered with carpet / vinyl
- Track-on-Floor unit allow multiple bays in tandem up to widths of 6 metres