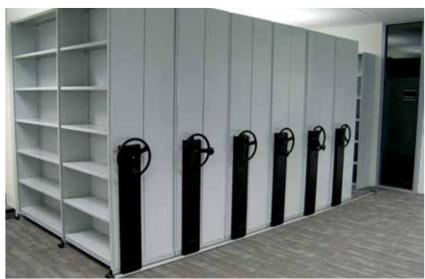

#### Mobile shelving systems configured in tandem or multiple bay width, require mechanical or electrical assistance to reduce operator strain.

- Easy drive console with chain and drive cog allows fully loaded bays to be moved with minimal effort -- recommended for any system wider than 1800mm
- Does not require preparation of floor surface
- The curved 15mm low profile tracks are trolley and wheelchair friendly

#### WE DESIGN, DELIVER AND INSTALL AT YOUR PREMISES

Hand Operated

Mechanical Assist - Style 2