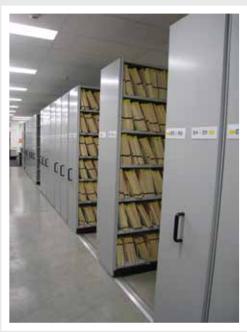

#### Mobile shelving systems maximise your storage area creating additional workspace. Eliminates multiples access aisles and passage ways.

- \ Low profile tracks do not require fixing and can be placed on top of most existing floor surfaces
- System quick to install, relocate or reconfigure
- Shelving can be configured to store a variety of different sized media
- No heavy base required, keeps floor loads to a minimum
- Effortless push-pull movement
- Option of powder coated coloured front panels
- GECA Approved range available on request.