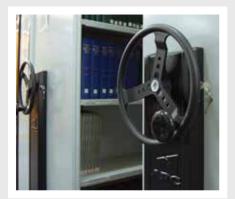

#### Mobile shelving systems configured in tandem or multiple bay width, require mechanical or electrical assistance to reduce operator strain.

- Easy drive console with chain and drive cog allows fully loaded bays to be moved with minimal effort -- recommended for any system wider than 1800mm
- Does not require preparation of floor surface
- The curved 15mm low profile tracks are trolley and wheelchair friendly

#### WE DESIGN, DELIVER AND INSTALL AT YOUR PREMISES

Hand Operated

Mechanical Assist - Style 2