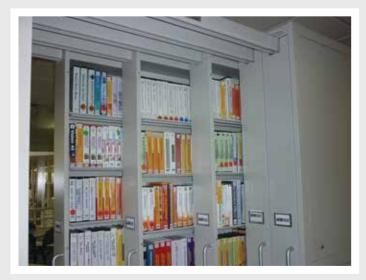

The Filestor Electric Mobile Shelving System provides high density storage security of records and safety to staff. With a touch of the easy to use control panel you can open up the system to the required position.

The unit allows multiple security levels for individual users. Particular aisles and bays may be zoned for staff or groups and all access can be tracked by unique software that can be reprogrammed anytime by laptop.

Advanced safety protection features optical sensors and resistance monitoring eliminating the risk of being caught in the unit, with 24/7 back up and reliability.

Filestor - Glide-A-Side DVD / CD Storage