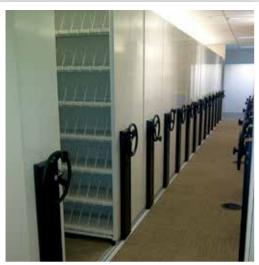

The Filestor Electric Mobile Shelving System provides high density storage security of records and safety to staff. With a touch of the easy to use control panel you can open up the system to the required position.

The unit allows multiple security levels for individual users. Particular aisles and bays may be zoned for staff or groups and all access can be tracked by unique software that can be reprogrammed anytime by laptop.

Advanced safety protection features optical sensors and resistance monitoring eliminating the risk of being caught in the unit, with 24/7 back up and reliability.

Filestor - Glide-A-Side DVD / CD Storage