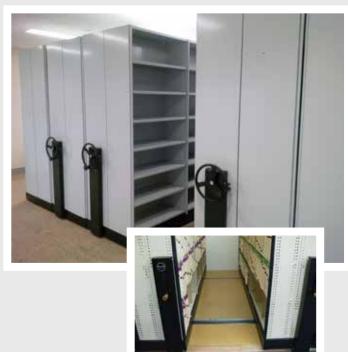

### Filestor - Base Mounted Track System

#### Rigid metal base features platform and adjustable feet for accurate levelling on uneven floors

- Large 0.5 tonne wheels allow easy movement
- \ Anti-tilt Mechanism prevents tipping
- Available with Hand Operation or Mechanically Assisted
- Timber particle board infill flooring