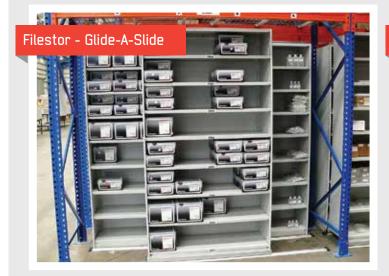

# The Glide-A-Side Unit is ideal for narrow spaces and unconventional areas.

- A row of mobile shelving in front of a row of static shelving
- \ Gives you greater access to all shelves at any one time

#### The most compact CD/DVD storage solution. Up to 70% of space can be recovered

- Consists of two self-contained opposing cabinets linked by overhead tracks
- \ Pull out drawers open into centre aisle
- Provides protection against dust, light and sprinklers as well as an optional lock
- \ With a footprint area of only 2.56m²