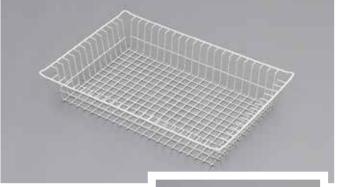

## IntraMed Basket Range - Wire

400 W × 300 D × 100mm H

Code - IM7601-180 400 W × 300 D × 180mm H

Code - IM7602-100 White Wire Basket 600 W × 400 D × 100mm H Code - IM7602-180

600 W × 400 D × 180mm H