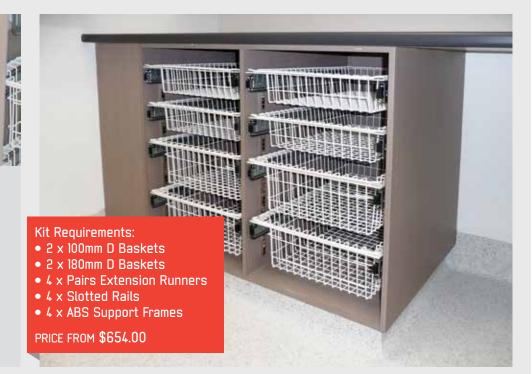

## IntraMed Basket Range - Wire

400 W × 300 D × 100mm H

Code - IM7601-180 400 W × 300 D × 180mm H

Code - IM7602-100 White Wire Basket 600 W × 400 D × 100mm H Code - IM7602-180

600 W × 400 D × 180mm H

#### Dividers

Code - IM7950-010 Wire Basket Divider-Rislan Coated 300 L x 100mm H

Code - IM7950-011 Wire Basket Divider-Rislan Coated 400 L x 100mm H

Code - IM7950-012 Wire Basket Divider-Rislan Coated 600 L x 100mm H

Code - IM7950-013 Wire Basket Divider-Rislan Coated 300 L x 180mm H

Code - IM7950-014 Wire Basket Divider-Rislan Coated 400 L x 180mm H

Code - IM7950-015 Wire Basket Divider-Rislan Coated 600 L x 180mm H

### Runners

Code – IM7930-102 Full Extension Telescopic Runners Used in conjunction with slotted strip And ABS Basket Frame 400mm L – Capacity 50kg

Code – IM7930-101 Full Extension Telescopic Runners Used in conjunction with slotted strip And ABS Basket Frame 600mm L – Capacity 50kg

### Basket Support Frame

Code - IM7930-218 ABS Support Frame for Wire Baskets Site on Full Extension Runners to hold Baskets 600 L x 400 W x 3mm H

Code - IM7930-901 Slotted Rail for Telescopic Runners 4 Rails per Carcase 630mm L