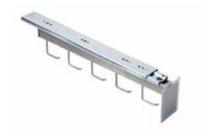

Code - IM7960-207 Stainless Steel Wire Shelf - ISO Size Can be used as an option in place of ABS Baskets In Joinery or Modular Racks 600 L x 400 W x 8mm H

Code - IM7930-241 Catheter Storage Runner 5 Forward facing hooks on Full Extension Runner With Card Holder 500 L x \*\* W x \*mm H