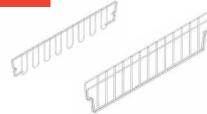

#### Dividers

Code - IM7950-010 Wire Basket Divider-Rislan Coated 300 L x 100mm H

Code - IM7950-011 Wire Basket Divider-Rislan Coated 400 L x 100mm H

Code - IM7950-012 Wire Basket Divider-Rislan Coated 600 L x 100mm H

Code - IM7950-013 Wire Basket Divider-Rislan Coated 300 L x 180mm H

Code - IM7950-014 Wire Basket Divider-Rislan Coated 400 L x 180mm H

Code - IM7950-015 Wire Basket Divider-Rislan Coated 600 L x 180mm H