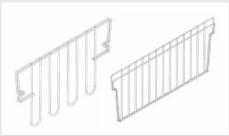

#### Dividers

Code - IM7950-010 Wire Basket Divider-Rislan Coated 300 L x 100mm H

Code - IM7950-011 Wire Basket Divider-Rislan Coated 400 L x 100mm H

Code - IM7950-012 Wire Basket Divider-Rislan Coated 600 L x 100mm H

Code - IM7950-013 Wire Basket Divider-Rislan Coated 300 L x 180mm H

Code - IM7950-014 Wire Basket Divider-Rislan Coated 400 L x 180mm H

Code - IM7950-015 Wire Basket Divider-Rislan Coated 600 L x 180mm H