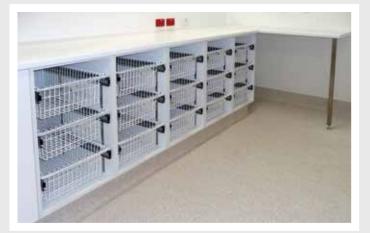

# **CLINICAL STORAGE**

## IntraMed Basket Range - Wire

### Runners

Code – IM7930-102 Full Extension Telescopic Runners Used in conjunction with slotted strip And ABS Basket Frame 400mm L – Capacity 50kg

Code – IM7930-101 Full Extension Telescopic Runners Used in conjunction with slotted strip And ABS Basket Frame 600mm L – Capacity 50kg

### Basket Support Frame

Code - IM7930-218 ABS Support Frame for Wire Baskets Site on Full Extension Runners to hold Baskets 600 L x 400 W x 3mm H

Code - IM7930-901 Slotted Rail for Telescopic Runners 4 Rails per Carcase 630mm L