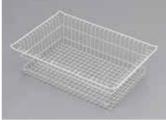

## IntraMed Basket Range - Wire

400 W × 300 D × 100mm H

Code - IM7601-180 400 W × 300 D × 180mm H

Code - IM7602-100 White Wire Basket 600 W × 400 D × 100mm H Code - IM7602-180

600 W × 400 D × 180mm H