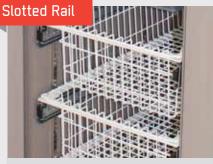

### Basket Support Frame

Code - IM7930-218 ABS Support Frame for Wire Baskets Site on Full Extension Runners to hold Baskets 600 L x 400 W x 3mm H

Code - IM7930-901 Slotted Rail for Telescopic Runners 4 Rails per Carcase 630mm L

Code – IM7930-902 Slotted Rail for Telescopic Runners 4 Rails per Carcase 945mm L

Code - IM7930-903 Slotted Rail for Telescopic Runners 4 Rails per Carcase 1890mm L

Code – IM7960-101 HPL Shelf – ISO Size Can be used as an option in place of ABS Baskets In Joinery or Modular Racks 600 L x 400 W x 10mm H