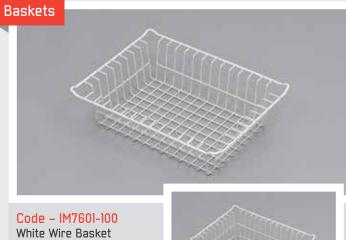

## IntraMed Basket Range - Wire

400 W × 300 D × 100mm H

Code - IM7601-180 400 W × 300 D × 180mm H

Code - IM7602-100 White Wire Basket 600 W × 400 D × 100mm H Code - IM7602-180

600 W × 400 D × 180mm H