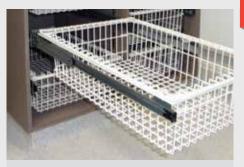

### Runners

Code – IM7930-102 Full Extension Telescopic Runners Used in conjunction with slotted strip And ABS Basket Frame 400mm L – Capacity 50kg

Code – IM7930-101 Full Extension Telescopic Runners Used in conjunction with slotted strip And ABS Basket Frame 600mm L – Capacity 50kg

### Basket Support Frame

Code - IM7930-218 ABS Support Frame for Wire Baskets Site on Full Extension Runners to hold Baskets 600 L x 400 W x 3mm H

Code - IM7930-901 Slotted Rail for Telescopic Runners 4 Rails per Carcase 630mm L