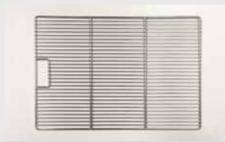

Code - IM7960-207 Stainless Steel Wire Shelf - ISO Size Can be used as an option in place of ABS Baskets In Joinery or Modular Racks 600 L x 400 W x 8mm H

Code - IM7930-241 Catheter Storage Runner 5 Forward facing hooks on Full Extension Runner With Card Holder 500 L x \*\* W x \*mm H