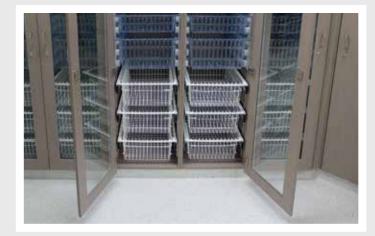

# **CLINICAL STORAGE**

## IntraMed Basket Range - Wire

400 W × 300 D × 100mm H

Code - IM7601-180 400 W × 300 D × 180mm H

Code - IM7602-100 White Wire Basket 600 W × 400 D × 100mm H Code - IM7602-180

600 W × 400 D × 180mm H