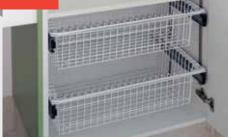

## IntraMed Basket Range - Wire

400 W × 300 D × 100mm H

Code - IM7601-180 400 W × 300 D × 180mm H

Code - IM7602-100 White Wire Basket 600 W × 400 D × 100mm H Code - IM7602-180

600 W × 400 D × 180mm H

## IntraMed Basket Range - Wire