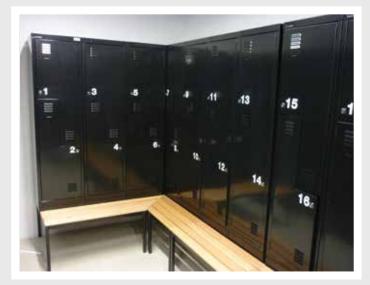

## METAL PERSONAL LOCKERS

- \ Available in single, 2, 3, 4, 5, 6 and 8 tier
- \ Fully welded construction with a lifetime warranty
- \ All lockers fitted with ventilation louvers
- \ Available in a wide range of tough powder coat finishes
- \ Single tier unit includes a fixed shelf and hanging rail
- \ Two tier unit includes a hanging rail
- \ Lockers can be supplied in banks of 2, 3 or 4

Standard Height – 1800 mm Standard Widths – 305 / 380 mm Standard Depth – 460 mm

Timber bench seat can be fitted to front of lockers - POA

| 305 mm Wide Pricing From |          | 380 mm Wide Pricing From |          |
|--------------------------|----------|--------------------------|----------|
| Single Door              | \$186.00 | Single Door              | \$208.00 |
| 2 Door                   | \$205.00 | 2 Door                   | \$230.00 |
| 3 Door                   | \$242.00 | 3 Door                   | \$272.00 |
| 4 Door                   | \$242.00 | 4 Door                   | \$272.00 |
| 5 Door                   | \$295.00 | 5 Door                   | \$332.00 |
| 6 Door                   | \$329.00 | 6 Door                   | \$363.00 |
| 8 Door                   | \$395.00 | 8 Door                   | \$436.00 |