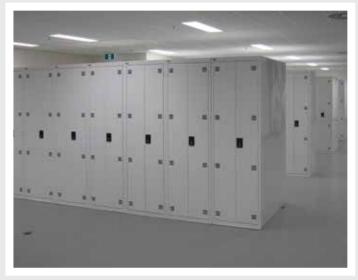

## METAL PERSONAL LOCKERS

- \ Available in single, 2, 3, 4, 5, 6 and 8 tier
- \ Fully welded construction with a lifetime warranty
- \ All lockers fitted with ventilation louvers
- \ Available in a wide range of tough powder coat finishes
- \ Single tier unit includes a fixed shelf and hanging rail
- \ Two tier unit includes a hanging rail
- \ Lockers can be supplied in banks of 2, 3 or 4

Standard Height – 1800 mm Standard Widths – 305 / 380 mm Standard Depth – 460 mm

Timber bench seat can be fitted to front of lockers - POA

| 305 mm Wide Pricing From |          | 380 mm Wide Pricing From |          |
|--------------------------|----------|--------------------------|----------|
| Single Door              | \$186.00 | Single Door              | \$208.00 |
| 2 Door                   | \$205.00 | 2 Door                   | \$230.00 |
| 3 Door                   | \$242.00 | 3 Door                   | \$272.00 |
| 4 Door                   | \$242.00 | 4 Door                   | \$272.00 |
| 5 Door                   | \$295.00 | 5 Door                   | \$332.00 |
| 6 Door                   | \$329.00 | 6 Door                   | \$363.00 |
| 8 Door                   | \$395.00 | 8 Door                   | \$436.00 |