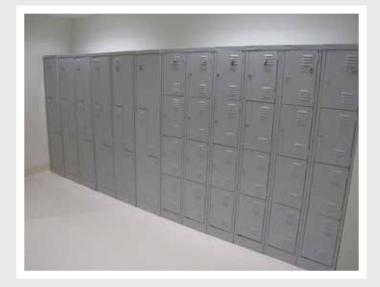

## METAL PERSONAL LOCKERS

- \ Available in single, 2, 3, 4, 5, 6 and 8 tier
- \ Fully welded construction with a lifetime warranty
- \ All lockers fitted with ventilation louvers
- \ Available in a wide range of tough powder coat finishes
- \ Single tier unit includes a fixed shelf and hanging rail
- \ Two tier unit includes a hanging rail
- \ Lockers can be supplied in banks of 2, 3 or 4

Standard Height – 1800 mm Standard Widths – 305 / 380 mm Standard Depth – 460 mm

Timber bench seat can be fitted to front of lockers - POA

| 305 mm Wide Pricing From |          | 380 mm Wide Pricing From |          |
|--------------------------|----------|--------------------------|----------|
| Single Door              | \$186.00 | Single Door              | \$208.00 |
| 2 Door                   | \$205.00 | 2 Door                   | \$230.00 |
| 3 Door                   | \$242.00 | 3 Door                   | \$272.00 |
| 4 Door                   | \$242.00 | 4 Door                   | \$272.00 |
| 5 Door                   | \$295.00 | 5 Door                   | \$332.00 |
| 6 Door                   | \$329.00 | 6 Door                   | \$363.00 |
| 8 Door                   | \$395.00 | 8 Door                   | \$436.00 |