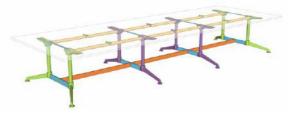

### **Boardroom Tables**

The Nebula system has a timeless simplicity with one universal leg style that supports many table designs. The distinctive A-shaped rail and socket system securely locks the table together & gives immense strength.