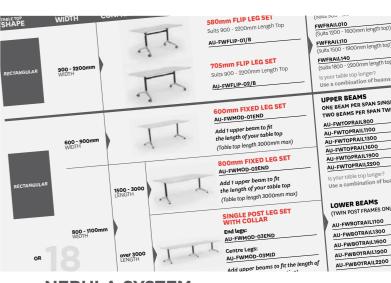

| TABLE TOP<br>SHAPE | TABLE TOP<br>WIDTH                                              | TABLE LEG<br>CONFIGURATION |                                                                                                                              | BEAM & RAIL OPTIONS                                                                                                                |
|--------------------|-----------------------------------------------------------------|----------------------------|------------------------------------------------------------------------------------------------------------------------------|------------------------------------------------------------------------------------------------------------------------------------|
| RECTANGULAR        | <b>900 - 2200mm</b><br>WIDTH                                    | 77                         | 580mm FLIP LEG SET Suits 900 - 2200mm Length Top AU-FWFLIP-01/B                                                              | FWFRAIL050 (Suits 900 - 1300mm length top) FWFRAIL010 (Suits 1200 - 1600mm length top) FWFRAIL110 (suits 1500 - 1900mm length top) |
|                    | WIDIH                                                           | 77                         | 705mm FLIP LEG SET Suits 900 - 2200mm Length Top AU-FWFLIP-02/B                                                              | FWFRAIL140 (suits 1800 - 2200mm length top) Is your table top longer? Use a combination of beams to sui                            |
|                    | <b>600 - 900mm</b><br>WIDTH                                     | TI                         | Add 1 upper beam to fit                                                                                                      | UPPER BEAMS ONE BEAM PER SPAN SINGLE POS TWO BEAMS PER SPAN TWIN POS                                                               |
|                    | WIDTH                                                           | 7 -                        | the length of your table top (Table top length 3000mm max)                                                                   | AU-FWTOPRAIL800 AU-FWTOPRAIL1100                                                                                                   |
| RECTANGULAR        |                                                                 |                            | 800mm FIXED LEG SET                                                                                                          | AU-FWTOPRAIL1300 AU-FWTOPRAIL1600 AU-FWTOPRAIL1900                                                                                 |
|                    | JANGULAR                                                        | 1500 - 3000<br>LENGTH      | AU-FWMOD-02END  Add 1 upper beam to fit the length of your table top                                                         | AU-FWTOPRAILI2200  Is your table top longer?  Use a combination of beams to suit                                                   |
|                    |                                                                 |                            | (Table top length 3000mm max)                                                                                                |                                                                                                                                    |
|                    | <b>800 - 1100mm</b><br>WIDTH                                    |                            | SINGLE POST LEG SET<br>WITH COLLAR                                                                                           | LOWER BEAMS<br>(TWIN POST FRAMES ONLY)                                                                                             |
| OR                 |                                                                 | over 3000<br>LENGTH        | End legs: AU-FWMOD-03END                                                                                                     | AU-FWBOTRAIL1100<br>AU-FWBOTRAIL1300                                                                                               |
|                    |                                                                 |                            | Centre Legs: AU-FWMOD-03MID                                                                                                  | AU-FWBOTRAIL1600                                                                                                                   |
|                    |                                                                 |                            | Add upper beams to fit the length of your table top (each section) (Table top can be an infinite length)                     | AU-FWBOTRAIL1900<br>AU-FWBOTRAIL2200                                                                                               |
| UNIQUE             |                                                                 |                            | TWIN POST LEGS WITH COLLAR End leg pair AU-FWMOD-04END                                                                       | WIDTH KITS  (PER LEG - TWIN POST FRAMES ONL' AU-FW1200                                                                             |
|                    | <b>1200 - 1900mm</b><br>WIDTH                                   |                            | Centre leg<br>AU-FWMOD-04MID                                                                                                 | (1200 - 1300mm wide) <b>AU-FW1400</b> (1400 - 1500mm wide)                                                                         |
|                    |                                                                 | · d                        | Add 2 upper and 1 lower beams to fit the length of your table top (each section). Add width kit to suit width of your table. | AU-FW1600<br>(1600 - 1900mm wide)<br>AU-FW1800                                                                                     |
|                    | 400 500                                                         |                            | (Table top can be an infinite length)                                                                                        | (1800 - 2000mm wide)                                                                                                               |
|                    | 400 - 700mm<br>DIAMETER<br>OR                                   |                            | SINGLE POST PEDESTAL BASE Suits 400 - 700mm Diameter Round Top                                                               |                                                                                                                                    |
|                    | <b>400 - 600mm</b><br>SQUARE WIDTH                              | A                          | Suits 400 - 600mm Square Top  AU-FWMOD-11.15R                                                                                | N/A                                                                                                                                |
| ROUND              | 800 - 1200mm<br>DIAMETER<br>OR                                  |                            | SINGLE POST PEDESTAL BASE Suits 800 - 1200mm Diameter Round Top                                                              |                                                                                                                                    |
| SQUARE             | 700 - 1000mm<br>SQUARE WIDTH                                    |                            | Suits 700 - 1000mm Square Top                                                                                                |                                                                                                                                    |
| _                  | 800 - 1200mm<br>DIAMETER<br>OR<br>700 - 1000mm<br>SQUARE WIDTH  | I                          | SINGLE POST PEDESTAL BASE Suits 800 - 1200mm Diameter Round Top Suits 700 - 1000mm Square Top AU-FWMOD-11.1R                 |                                                                                                                                    |
| ROUND              | 1000 - 1300mm<br>DIAMETER<br>OR<br>900 - 1200mm<br>SQUARE WIDTH |                            | FOUR POST PEDESTAL BASE Suits 1000 - 1300mm Diameter Round Top Suits 900 - 1200mm Square Top AU-FWMOD-11.4R                  |                                                                                                                                    |
|                    | 1400 - 1800mm<br>DIAMETER                                       |                            | FOUR POST PEDESTAL BASE Suits 1400 - 1800mm Diameter Round Top                                                               | N/A                                                                                                                                |