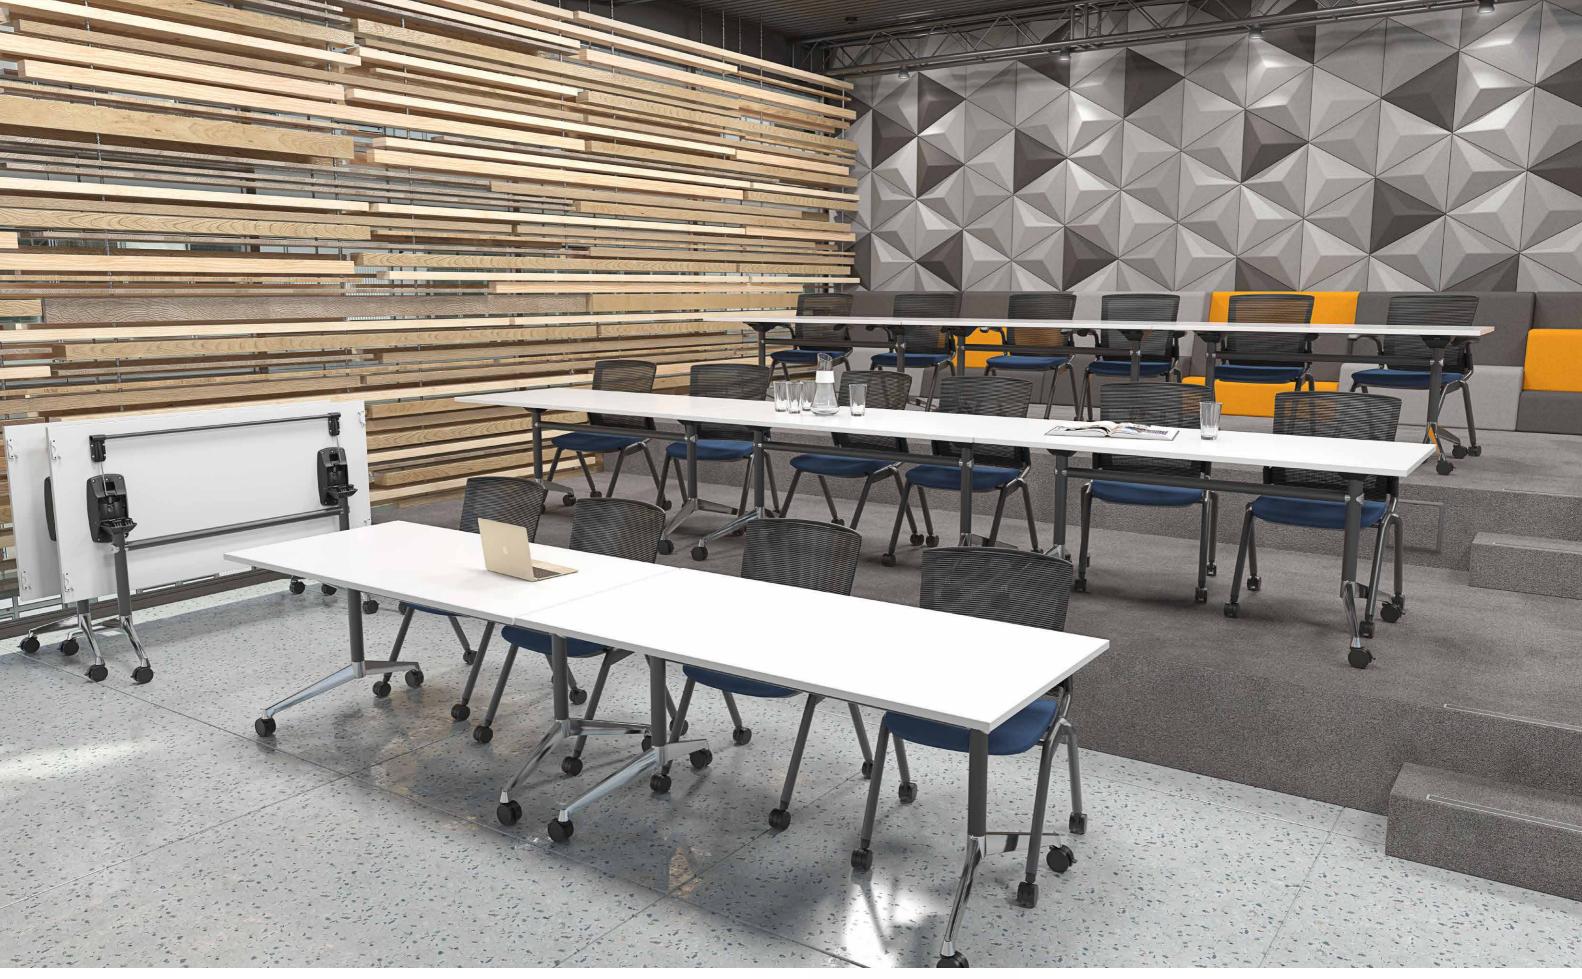

## Flip Tables

Shifting between learning modes can be expensive and time consuming with traditional static furniture. Flip tables are easily reconfigured allowing for flexible working areas, training zones or presentation rooms. Extra fast to install these tables come in a range of sizes with optional privacy modesty panels.