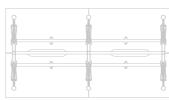

### **Boardroom Tables**

The Nebula system has a timeless simplicity with one universal leg style that supports many table designs. The distinctive A-shaped rail and socket system securely locks the table together & gives immense strength.