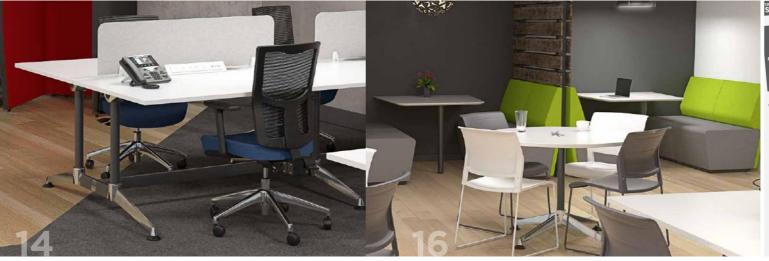

# Desking

Nebula Desking offers contemporary styling, in a clean, simple aesthetic. The best office environments are those that create a sense of community & space and support dynamic changes in workplace technologies and evolving work practices. And best of all, it integrates visually with all Nebula Meeting Tables.

### **Cafeteria Tables**

Versatile enough to be used almost anywhere, Nebula Meeting Tables complement any space with a variety of top sizes, base formats and a refined aesthetic. From dining tables in social areas to coffee tables or standing-height occasional tables for more informal settings, Nebula Meeting Tables offer flexibility, enabling any activity that requires an inviting surface.