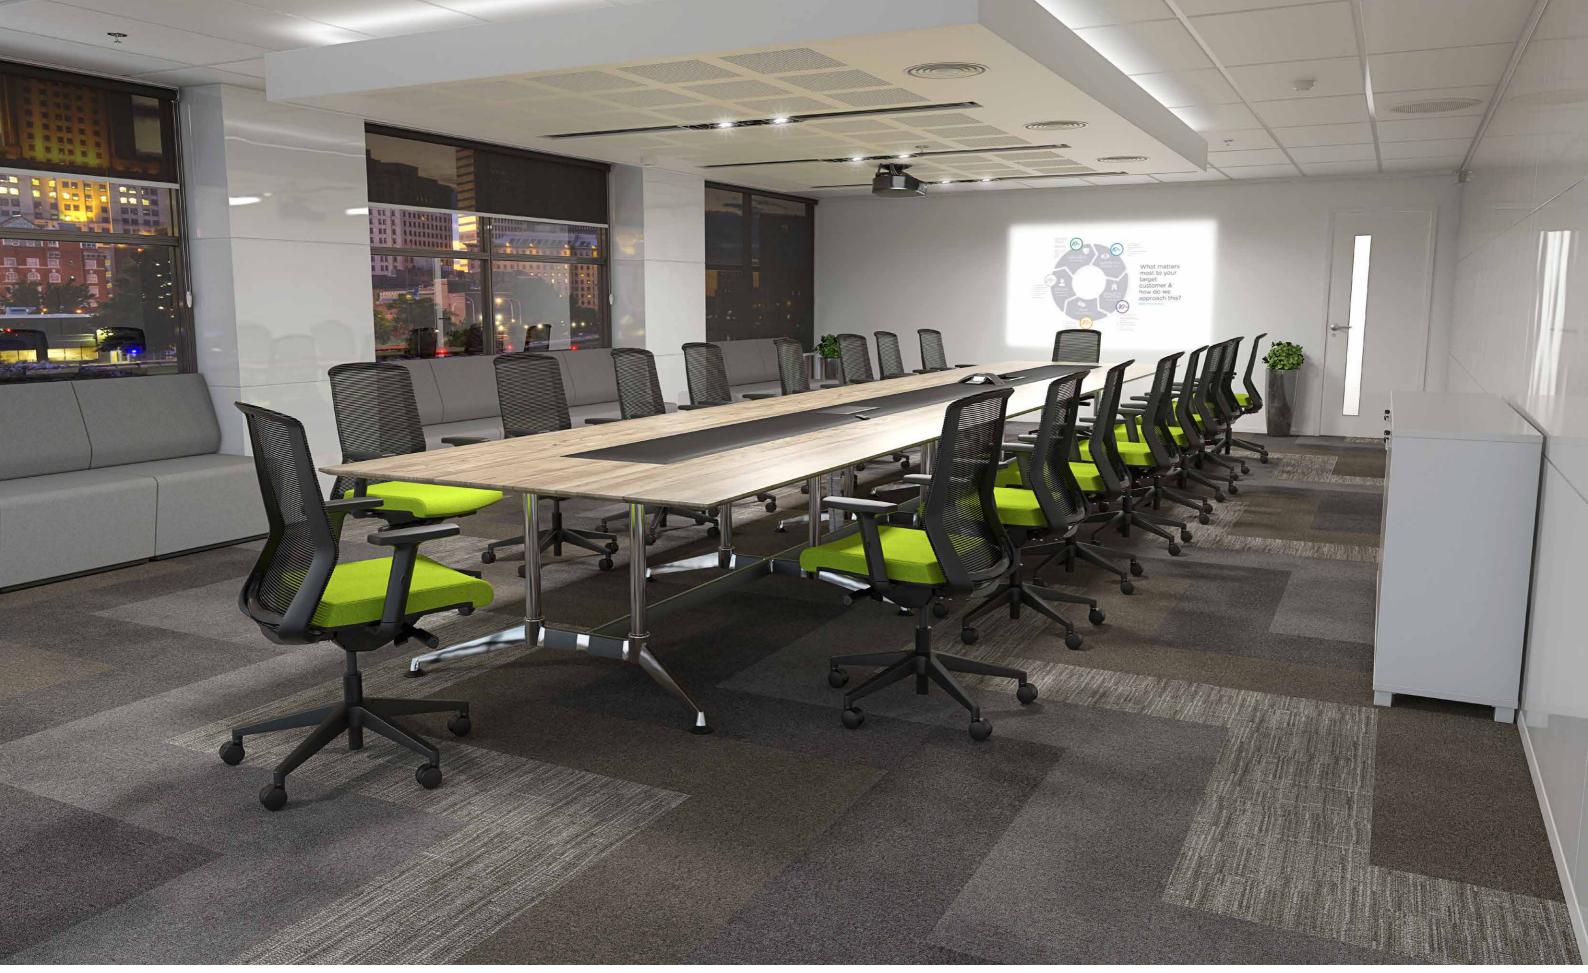

### **Boardroom Tables**

The Nebula system has a timeless simplicity with one universal leg style that supports many table designs. The distinctive A-shaped rail and socket system securely locks the table together & gives immense strength.