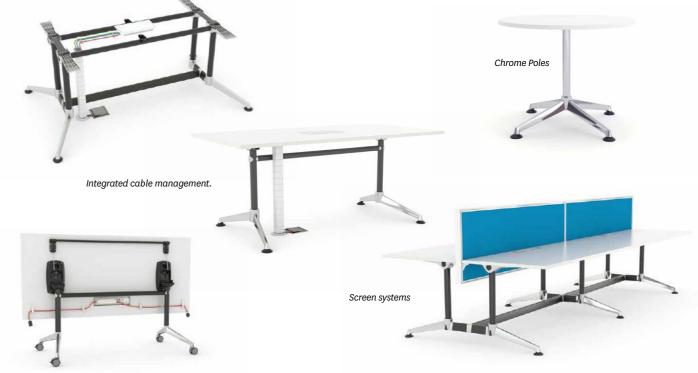

# Desking

Nebula Desking offers contemporary styling, in a clean, simple aesthetic. The best office environments are those that create a sense of community & space and support dynamic changes in workplace technologies and evolving work practices. And best of all, it integrates visually with all Nebula Meeting Tables.

#### STANDARD FEATURES

- Black powdercoated posts & rails, polished alloy feet, collars & connectors.
- Levelling glides.
- 25mm Studio White melamine with matching 2mm ABS edge.
- Compatible with in-desk power & data boxes.
- Worksurface height of 720mm including 25mm worktop
- Flip tables AFRDI approved for severe commercial use.