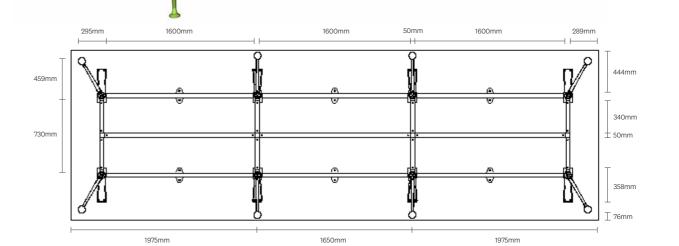

| TABLE TOP<br>SHAPE | TABLE TOP<br>WIDTH                                              | TABLE LEG<br>CONFIGURATION |                                                                                                                              | BEAM & RAIL OPTIONS                                                                                                                |
|--------------------|-----------------------------------------------------------------|----------------------------|------------------------------------------------------------------------------------------------------------------------------|------------------------------------------------------------------------------------------------------------------------------------|
| RECTANGULAR        | <b>900 - 2200mm</b><br>WIDTH                                    | 77                         | 580mm FLIP LEG SET Suits 900 - 2200mm Length Top AU-FWFLIP-01/B                                                              | FWFRAIL050 (Suits 900 - 1300mm length top) FWFRAIL010 (Suits 1200 - 1600mm length top) FWFRAIL110 (suits 1500 - 1900mm length top) |
|                    | WIDIH                                                           | 77                         | 705mm FLIP LEG SET Suits 900 - 2200mm Length Top AU-FWFLIP-02/B                                                              | FWFRAIL140 (suits 1800 - 2200mm length top) Is your table top longer? Use a combination of beams to sui                            |
|                    | <b>600 - 900mm</b><br>WIDTH                                     | TI                         | Add 1 upper beam to fit                                                                                                      | UPPER BEAMS ONE BEAM PER SPAN SINGLE POS TWO BEAMS PER SPAN TWIN POS                                                               |
|                    | WIDTH                                                           | 7 -                        | the length of your table top (Table top length 3000mm max)                                                                   | AU-FWTOPRAIL800 AU-FWTOPRAIL1100                                                                                                   |
| RECTANGULAR        |                                                                 |                            | 800mm FIXED LEG SET                                                                                                          | AU-FWTOPRAIL1300 AU-FWTOPRAIL1600 AU-FWTOPRAIL1900                                                                                 |
|                    | JANGULAR                                                        | 1500 - 3000<br>LENGTH      | AU-FWMOD-02END  Add 1 upper beam to fit the length of your table top                                                         | AU-FWTOPRAILI2200  Is your table top longer?  Use a combination of beams to suit                                                   |
|                    |                                                                 |                            | (Table top length 3000mm max)                                                                                                |                                                                                                                                    |
|                    | <b>800 - 1100mm</b><br>WIDTH                                    |                            | SINGLE POST LEG SET<br>WITH COLLAR                                                                                           | LOWER BEAMS<br>(TWIN POST FRAMES ONLY)                                                                                             |
| OR                 |                                                                 | over 3000<br>LENGTH        | End legs: AU-FWMOD-03END                                                                                                     | AU-FWBOTRAIL1100<br>AU-FWBOTRAIL1300                                                                                               |
|                    |                                                                 |                            | Centre Legs: AU-FWMOD-03MID                                                                                                  | AU-FWBOTRAIL1600                                                                                                                   |
|                    |                                                                 |                            | Add upper beams to fit the length of your table top (each section) (Table top can be an infinite length)                     | AU-FWBOTRAIL1900<br>AU-FWBOTRAIL2200                                                                                               |
| UNIQUE             |                                                                 |                            | TWIN POST LEGS WITH COLLAR End leg pair AU-FWMOD-04END                                                                       | WIDTH KITS  (PER LEG - TWIN POST FRAMES ONL' AU-FW1200                                                                             |
|                    | <b>1200 - 1900mm</b><br>WIDTH                                   |                            | Centre leg<br>AU-FWMOD-04MID                                                                                                 | (1200 - 1300mm wide) <b>AU-FW1400</b> (1400 - 1500mm wide)                                                                         |
|                    |                                                                 | · d                        | Add 2 upper and 1 lower beams to fit the length of your table top (each section). Add width kit to suit width of your table. | AU-FW1600<br>(1600 - 1900mm wide)<br>AU-FW1800                                                                                     |
|                    | 400 500                                                         |                            | (Table top can be an infinite length)                                                                                        | (1800 - 2000mm wide)                                                                                                               |
|                    | 400 - 700mm<br>DIAMETER<br>OR                                   |                            | SINGLE POST PEDESTAL BASE Suits 400 - 700mm Diameter Round Top                                                               |                                                                                                                                    |
|                    | <b>400 - 600mm</b><br>SQUARE WIDTH                              | A                          | Suits 400 - 600mm Square Top  AU-FWMOD-11.15R                                                                                | N/A                                                                                                                                |
| ROUND              | 800 - 1200mm<br>DIAMETER<br>OR                                  |                            | SINGLE POST PEDESTAL BASE Suits 800 - 1200mm Diameter Round Top                                                              |                                                                                                                                    |
| SQUARE             | 700 - 1000mm<br>SQUARE WIDTH                                    |                            | Suits 700 - 1000mm Square Top                                                                                                |                                                                                                                                    |
| _                  | 800 - 1200mm<br>DIAMETER<br>OR<br>700 - 1000mm<br>SQUARE WIDTH  | I                          | SINGLE POST PEDESTAL BASE Suits 800 - 1200mm Diameter Round Top Suits 700 - 1000mm Square Top AU-FWMOD-11.1R                 |                                                                                                                                    |
| ROUND              | 1000 - 1300mm<br>DIAMETER<br>OR<br>900 - 1200mm<br>SQUARE WIDTH |                            | FOUR POST PEDESTAL BASE Suits 1000 - 1300mm Diameter Round Top Suits 900 - 1200mm Square Top AU-FWMOD-11.4R                  |                                                                                                                                    |
|                    | 1400 - 1800mm<br>DIAMETER                                       |                            | FOUR POST PEDESTAL BASE Suits 1400 - 1800mm Diameter Round Top                                                               | N/A                                                                                                                                |

#### EXAMPLE MT5218CC3/B | Worksurface Size of 5600mm x 1800mm

| Stockcode          | Description                             | Quantity |
|--------------------|-----------------------------------------|----------|
| AU-FWMOD-04END/B   | Nebula Twin Post Leg Pair with Collar   | 1        |
| AU-FW1800SET/B     | Nebula Width Connector Beam             | 2        |
| AU-FWMOD-04MID/B   | Nebula Twin Post Centre Leg with Collar | 2        |
| AU-FWTOPRAIL1600/B | Nebula Upper Beam                       | 6        |
| AU-FWBOTRAIL1600/B | Nebula Lower Beam Set                   | 3        |