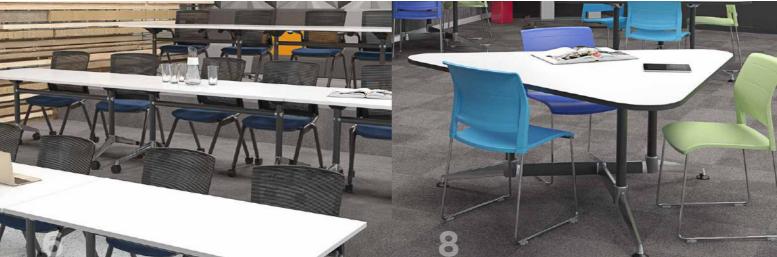

## Flip Tables

Shifting between learning modes can be expensive and time consuming with traditional static furniture. Flip tables are easily reconfigured allowing for flexible working areas, training zones or presentation rooms. Extra fast to install these tables come in a range of sizes with optional privacy modesty panels.

## **Shaped Tables** Education

lenerits of collaborative learning
-Positive interdependence
-Encourages face to face interaction
-Teaches individual accountability
-Develops social skills

Nebula Education Tables are specifically designed to support flexible learning modes. The triangular shaped tables improve sight lines, encourage collaboration and help define personal work area. These multi-talented tables encourage easy shifts between lecture, discussion, and project work.