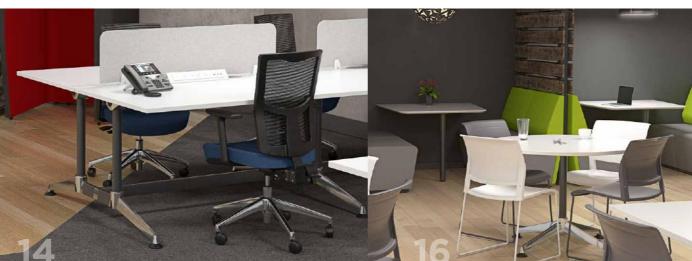

# Desking

Nebula Desking offers contemporary styling, in a clean, simple aesthetic. The best office environments are those that create a sense of community & space and support dynamic changes in workplace technologies and evolving work practices. And best of all, it integrates visually with all Nebula Meeting Tables.

### **Cafeteria Tables**

Versatile enough to be used almost anywhere, Nebula Meeting Tables complement any space with a variety of top sizes, base formats and a refined aesthetic. From dining tables in social areas to coffee tables or standing-height occasional tables for more informal settings, Nebula Meeting Tables offer flexibility, enabling any activity that requires an inviting surface.