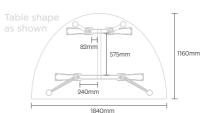

## Shaped Tables Teleconference

Nebula Teleconference Tables are specifically designed to support virtual collaboration. Half-round and trapezoid shapes create focus on communication tools and encourage group engagement. These tables make interaction comfortable!