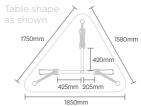

## **Shaped Tables** Education

lenerits of collaborative learning
-Positive interdependence
-Encourages face to face interaction
-Teaches individual accountability
-Develops social skills

Nebula Education Tables are specifically designed to support flexible learning modes. The triangular shaped tables improve sight lines, encourage collaboration and help define personal work area. These multi-talented tables encourage easy shifts between lecture, discussion, and project work.