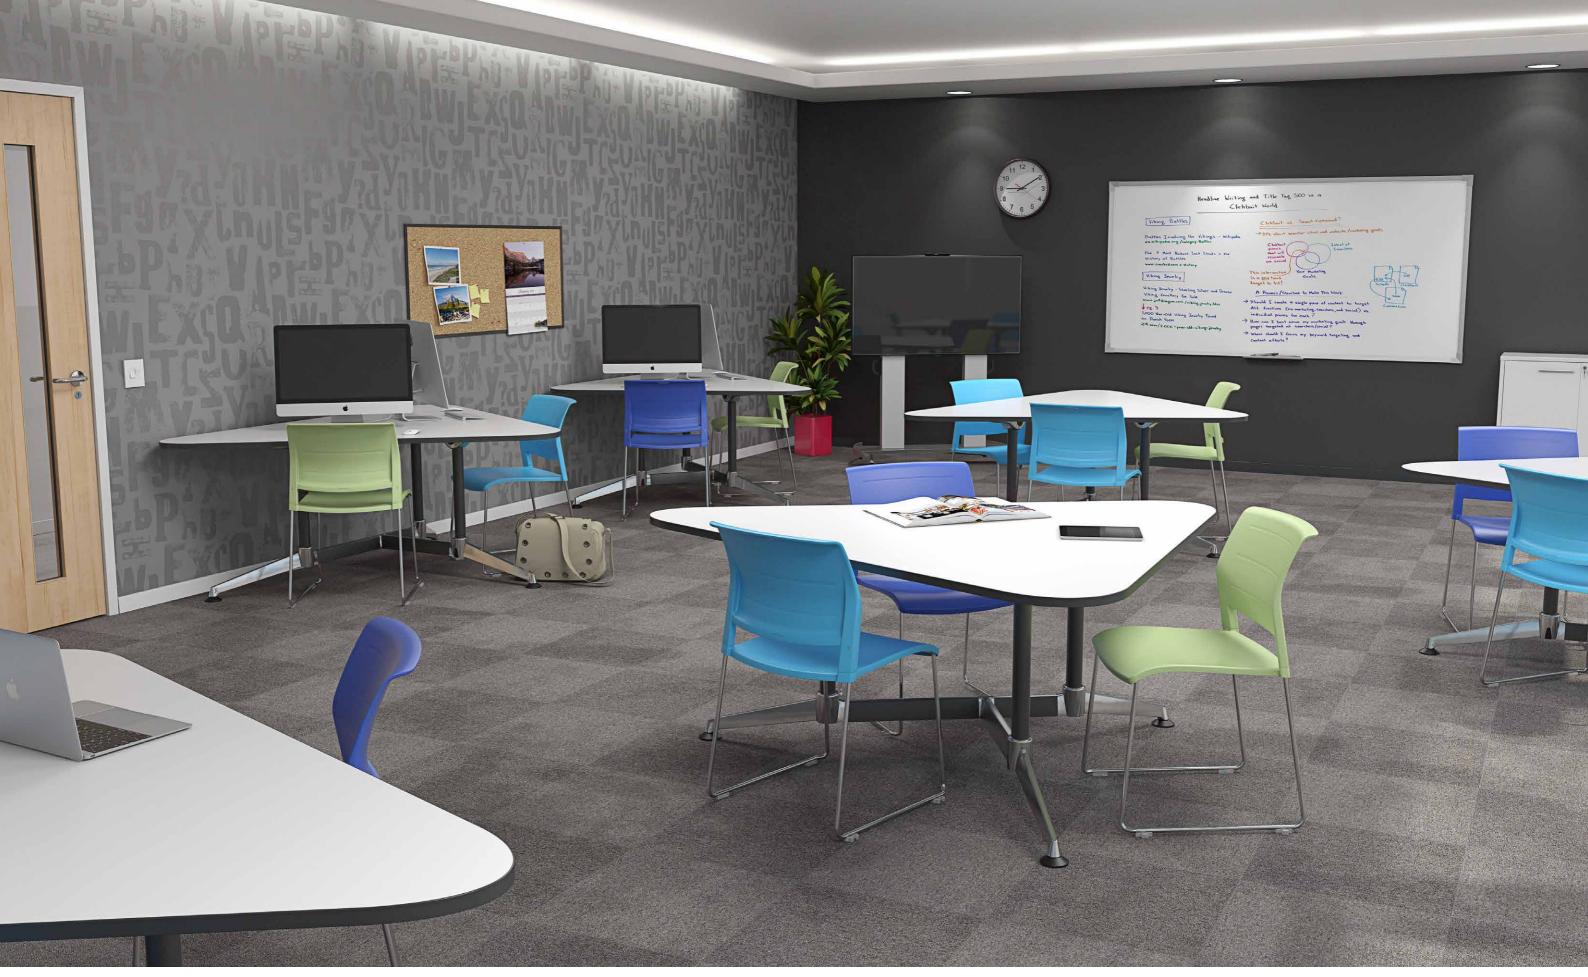

## **Shaped Tables** Education

lenerits of collaborative learning
-Positive interdependence
-Encourages face to face interaction
-Teaches individual accountability
-Develops social skills

Nebula Education Tables are specifically designed to support flexible learning modes. The triangular shaped tables improve sight lines, encourage collaboration and help define personal work area. These multi-talented tables encourage easy shifts between lecture, discussion, and project work.

## Shaped Tables Teleconference

Nebula Teleconference Tables are specifically designed to support virtual collaboration. Half-round and trapezoid shapes create focus on communication tools and encourage group engagement. These tables make interaction comfortable!