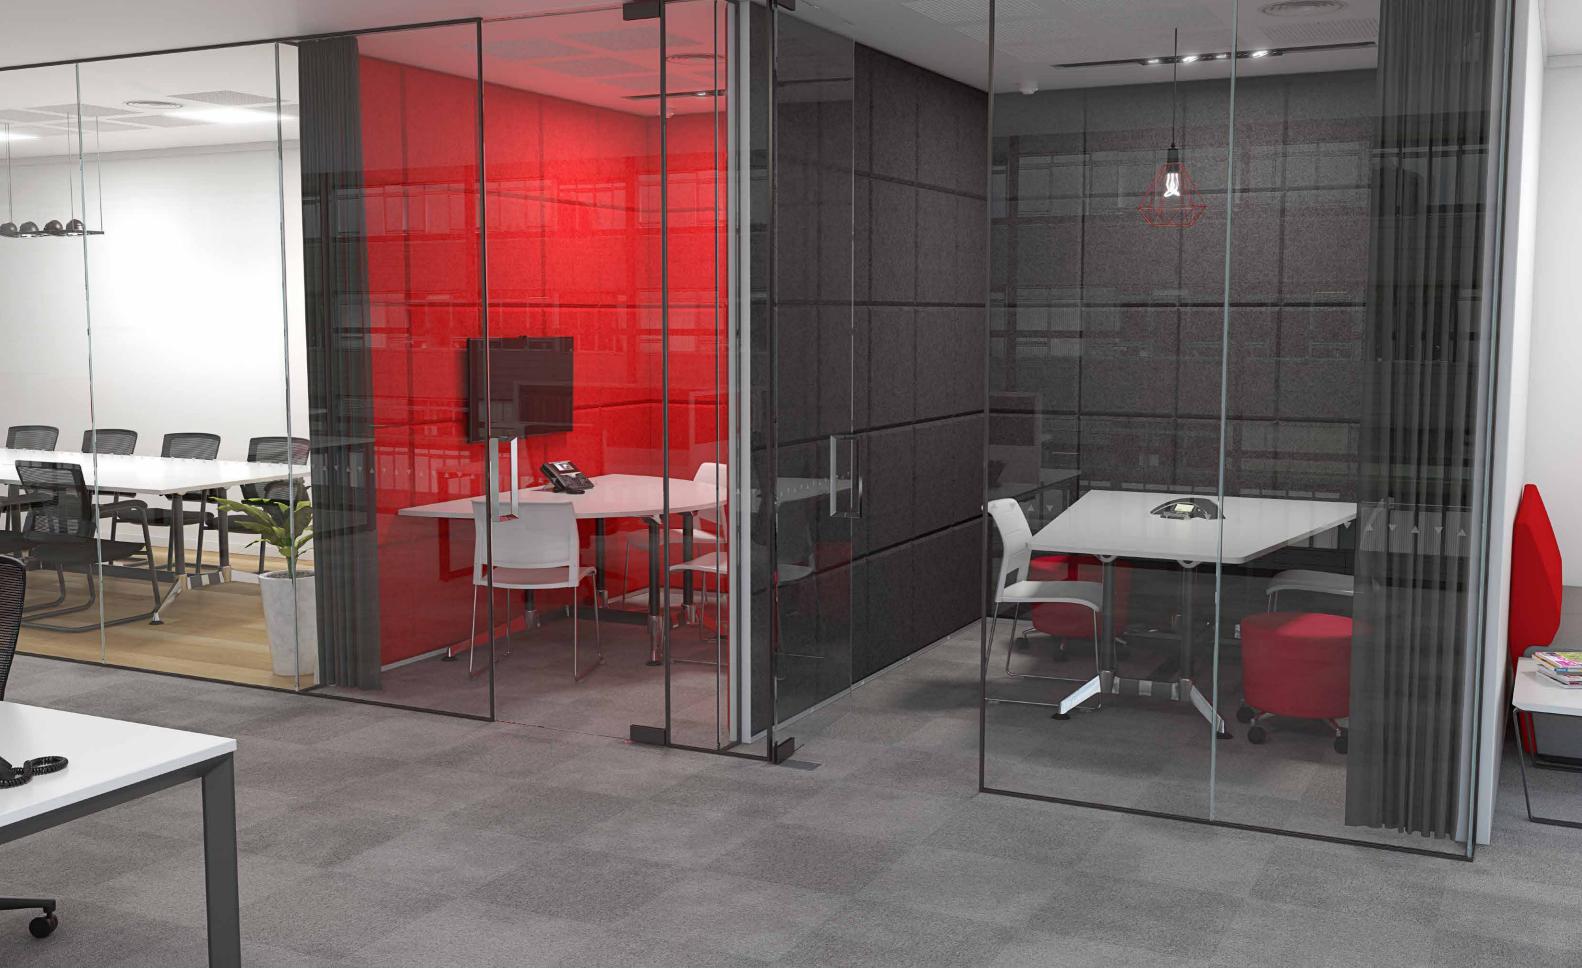

### **Boardroom Tables**

The Nebula system has a timeless simplicity with one universal leg style that supports many table designs. The distinctive A-shaped rail and socket system securely locks the table together & gives immense strength.

## Shaped Tables Teleconference

Nebula Teleconference Tables are specifically designed to support virtual collaboration. Half-round and trapezoid shapes create focus on communication tools and encourage group engagement. These tables make interaction comfortable!