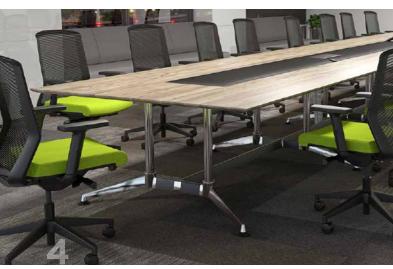

### **Boardroom Tables**

The Nebula system has a timeless simplicity with one universal leg style that supports many table designs. The distinctive A-shaped rail and socket system securely locks the table together & gives immense strength.