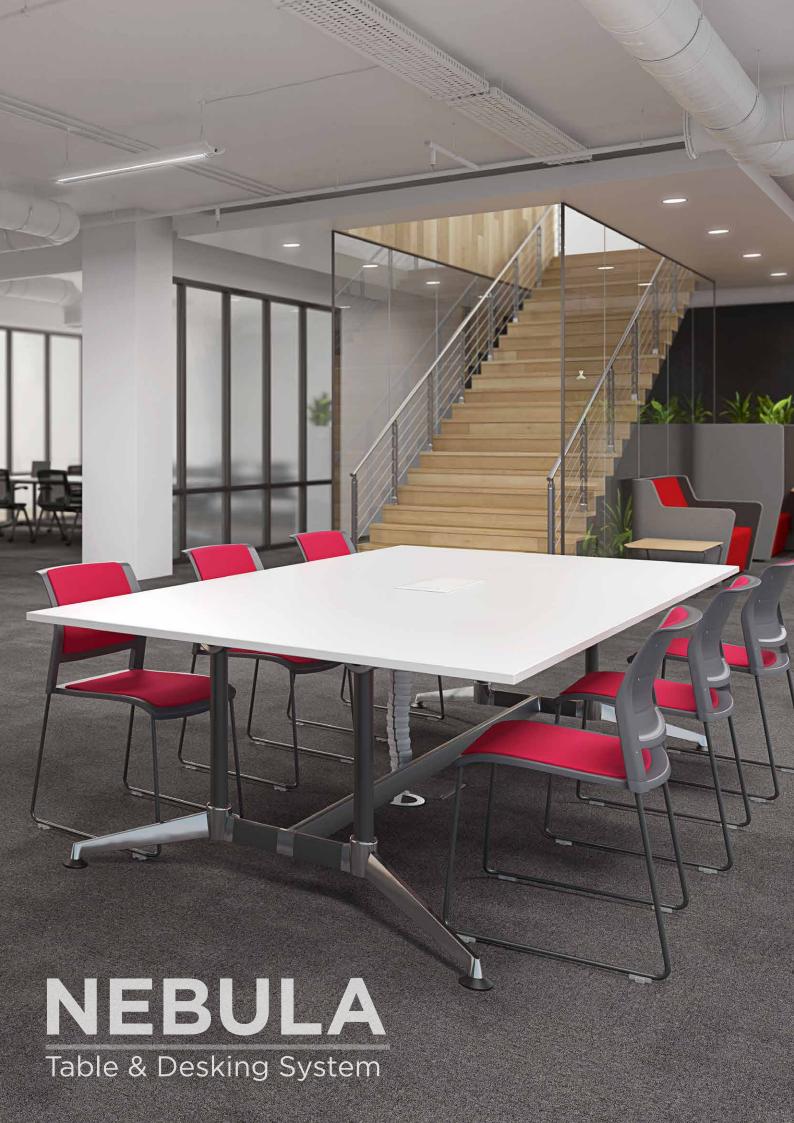

### **Boardroom Tables**

The Nebula system has a timeless simplicity with one universal leg style that supports many table designs. The distinctive A-shaped rail and socket system securely locks the table together & gives immense strength.