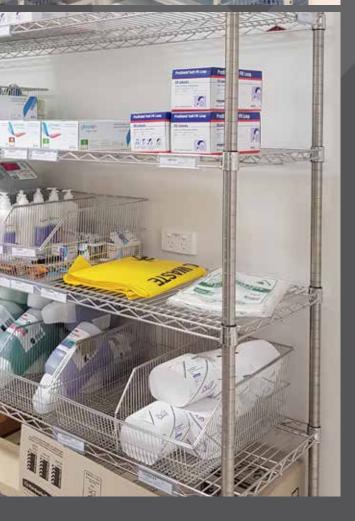

## PROJECT SCOPE

IntraSpace were engaged by Latrobe Regional Hospital to provide and fitout all shelving and storage requirements for the Stage 2A project. This involved Wire Shelving, Wire Baskets and Pharmacy Shelving, along with Metal Lockers. All Lockers were provided with a digital keypad for staff to easily access the lockers. A lot of stainless steel trolleys including custom trolleys were also provided for the Cath Lab and other areas.