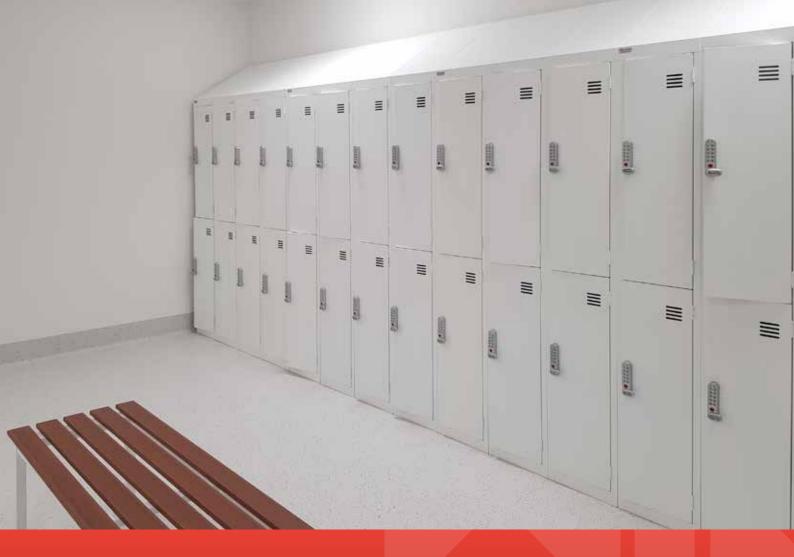

## PROJECT SCOPE

IntraSpace were engaged by Latrobe Regional Hospital to provide and fitout all shelving and storage requirements for the Stage 2A project. This involved Wire Shelving, Wire Baskets and Pharmacy Shelving, along with Metal Lockers. All Lockers were provided with a digital keypad for staff to easily access the lockers. A lot of stainless steel trolleys including custom trolleys were also provided for the Cath Lab and other areas.