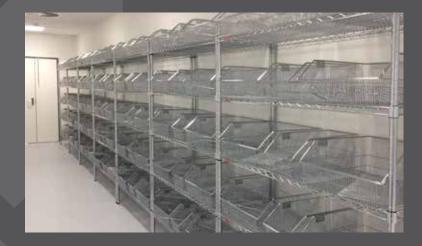

## PROJECT SCOPE

IntraSpace were engaged by Latrobe Regional Hospital to provide and fitout all shelving and storage requirements for the Stage 2A project. This involved Wire Shelving, Wire Baskets and Pharmacy Shelving, along with Metal Lockers. All Lockers were provided with a digital keypad for staff to easily access the lockers. A lot of stainless steel trolleys including custom trolleys were also provided for the Cath Lab and other areas.