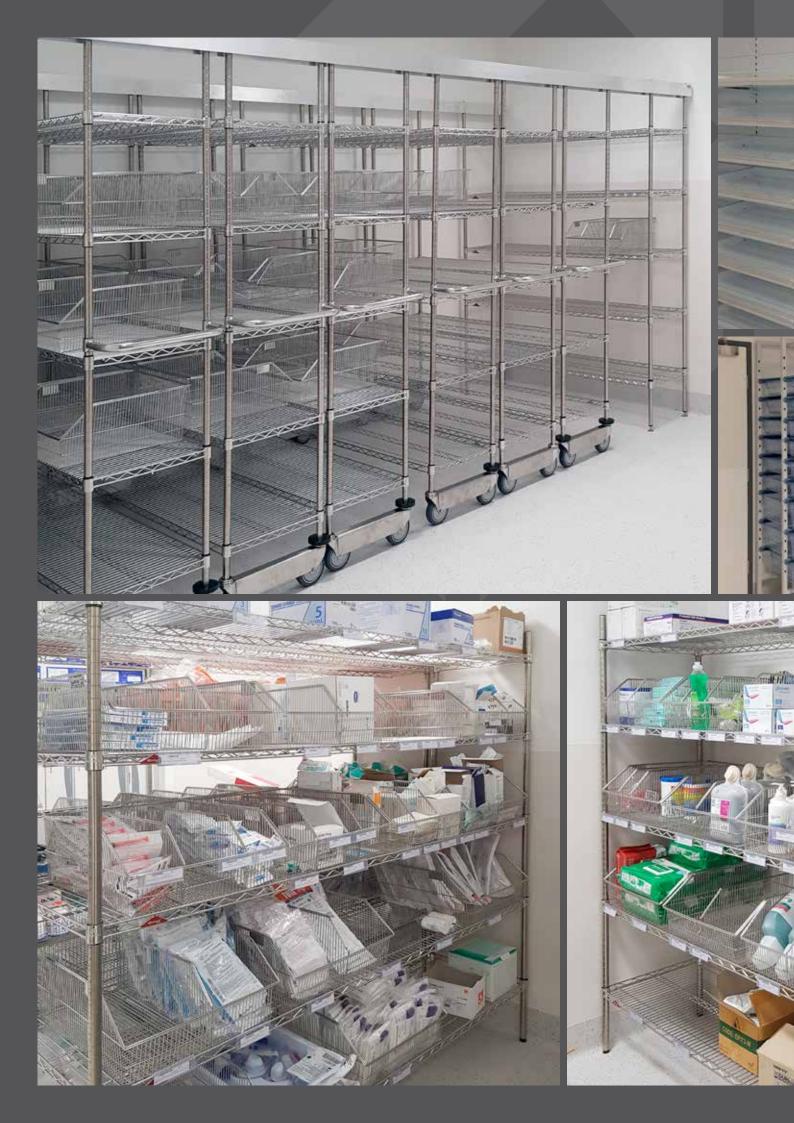

## PROJECT SCOPE

IntraSpace were engaged by Latrobe Regional Hospital to provide and fitout all shelving and storage requirements for the Stage 2A project. This involved Wire Shelving, Wire Baskets and Pharmacy Shelving, along with Metal Lockers. All Lockers were provided with a digital keypad for staff to easily access the lockers. A lot of stainless steel trolleys including custom trolleys were also provided for the Cath Lab and other areas.