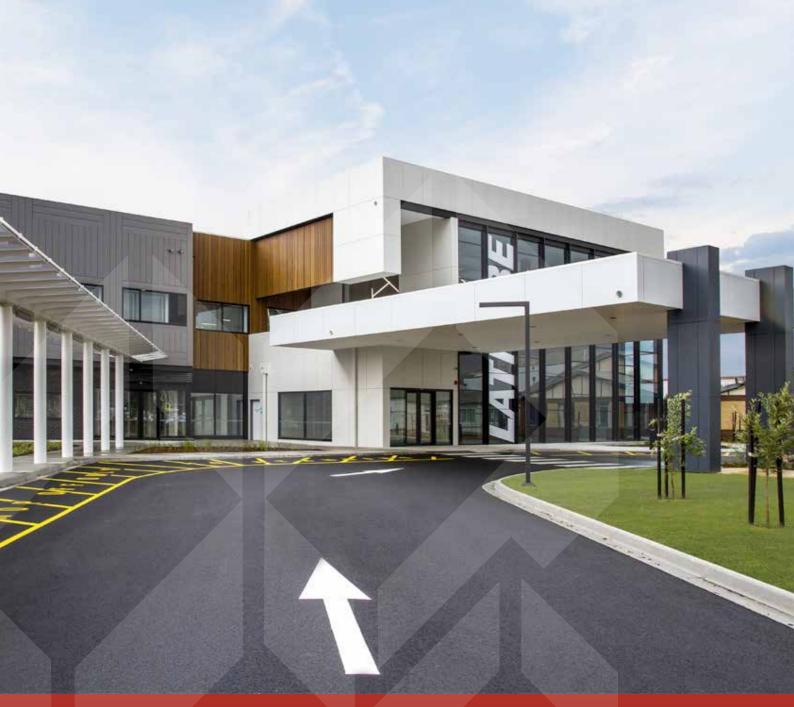

# Latrobe Regional Hospital - Traralgon

An IntraSpace Project

### ABOUT THE PROJECT

- Latrobe Regional Hospital (LRH) offers a suite of medical and specialty services for a population of more than 260,000 in the Gippsland region in southeast Victoria.
- The hospital provides emergency care, elective surgery, maternity, aged care, rehabilitation, pharmacy and mental health services as well as radiation oncology. LRH treats approximately 130,000 patients every year, more than a quarter of these seen by the increasingly busy Emergency Department.
- To meet the growing demand for services in the region, the hospital planned a massive upgrade to their infrastructure. The stage 2A expansion of the Hospital included construction of a new Emergency Department with more than double the existing capacity of the previous facility. The redevelopment also included a new main entrance or 'atrium' and admissions area, a state-of-the-art 30 bed ward, a 12 bed short stay unit, two day rooms for endoscopy procedures, a new carpark and Gippsland's first Cardiac Catheterisation Laboratory.