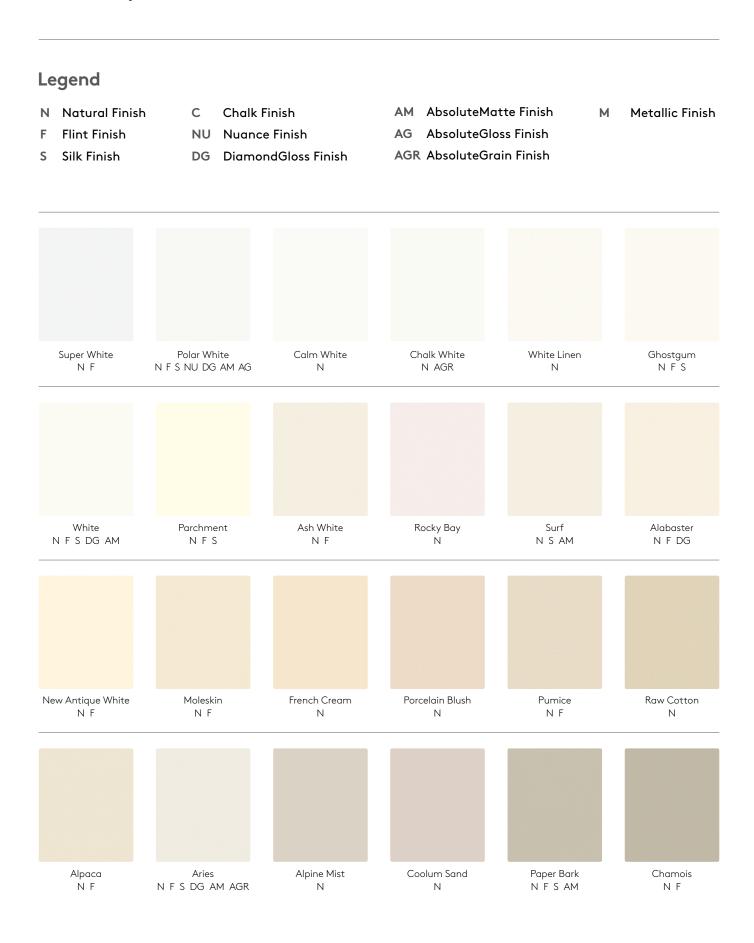

# Laminex Finishes.

Most Laminex colours are available in a range of finishes for various applications. Here's a guide to each of the laminate finishes:

#### **Natural Finish**

A low sheen, smooth touch surface that is a durable and low maintenance option for benchtops and cabinetry.

#### **Flint Finish**

A subtle textured finish with a soft sheen that is a durable and low maintenance option for cabinetry.

#### Silk<sup>™</sup> Finish

A luxurious semi-gloss surface that is easy to clean and adds sleek style to cabinetry.

#### **Chalk Finish**

A low-gloss tactile finish with the look and feel of a raw veneer, suitable for benchtops and cabinetry.

#### Nuance Finish

A combination of matte and gloss that mimics the effect of a sandblasted straight grain to add beauty and realism. Designed for cabinetry and low-wear surfaces.

#### DiamondGloss® Finish

A stunning high gloss benchtop surface, polished to perfection giving it a brilliance that is both striking and refined.

#### AbsoluteMatte® Finish

A super-matte, tactile and fingerprint-resistant surface, coupled with antibacterial protection and suitable for benchtops and cabinetry.

#### AbsoluteGloss<sup>™</sup> Finish

Featuring a highly reflective finish with outstanding durability against every day usage and an easy to maintain surface.

#### AbsoluteGrain<sup>™</sup> Finish

A premium matte woodgrain finish featuring subtle textural variation and intricate detailing to give the organic look and feel of natural timber. Laminex laminates combine timeless and contemporary colours and finishes with the durability to stay looking pristine in the most demanding interior environments. They're hardwearing, stain resistant, easy to clean, and rigorously tested to ensure that they satisfy Australian standards for surface materials.