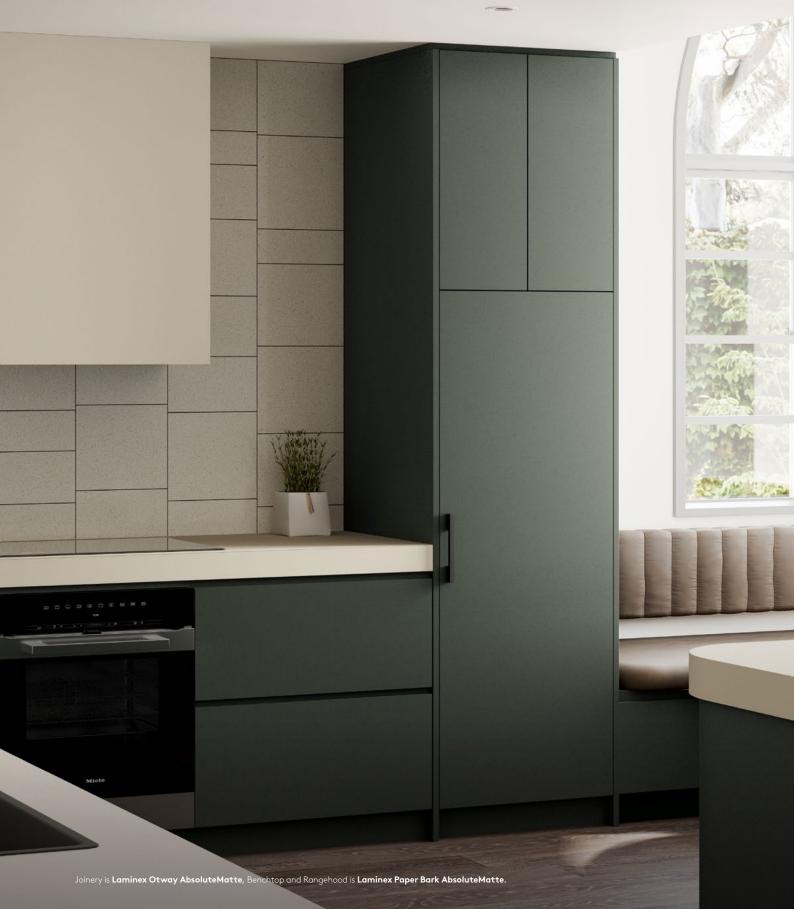

Cover: Joinery and island bench in Laminex Oyster Grey AbsoluteMatte. Upper Cabinetry in Laminex Terril AbsoluteMatte. Design by Richard Woods, Styling by Natalie James, Photography by James Geer.

Above: Cabinetry in Laminex Peruvian Clay, Benchtops in Laminex Luxe Elba TrueScale. Styling by Natalie James, Photography by Lillie Thompson.