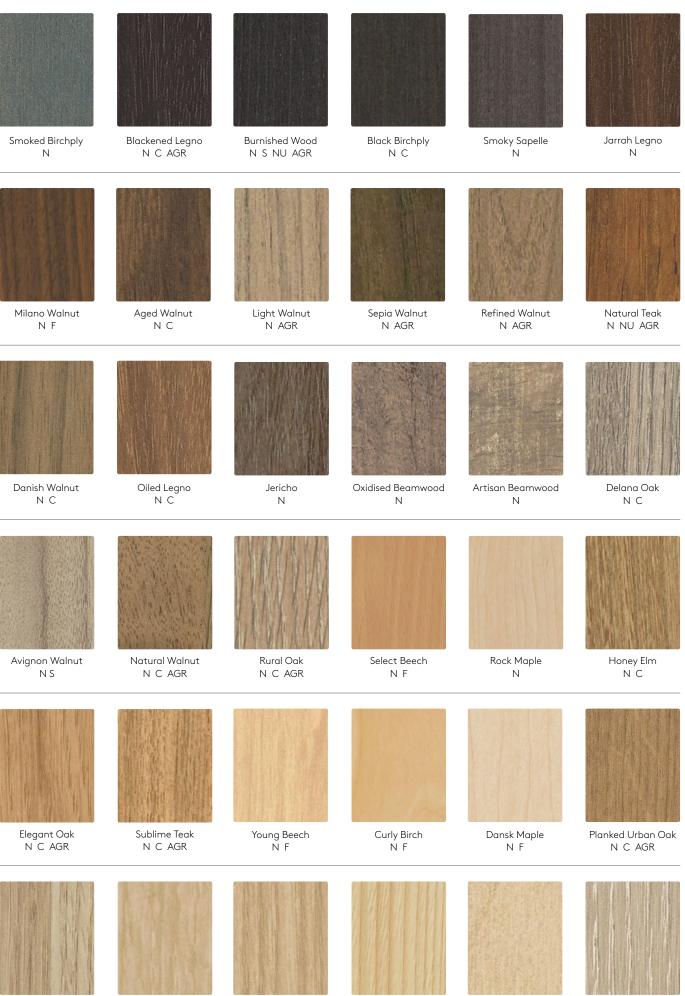

#### Woodgrains

Laminex Woodgrain surfaces beautifully reflect the authentic textures and tones of solid timbers. In a market first, our Laminex TrueScale range allows large scale surfaces to be created without repeat. Select from cool and neutral grey tones, through to lighter warm and darker woodgrain surfaces.

Classic Oak N NU AGR

Calm Oak N C AGR

Aged Ash NC

Natural Ash Ν

Raw Birchply ΝC

Whitewashed Oak N C AGR

Bleached Elm ΝC

Milkwood N AGR