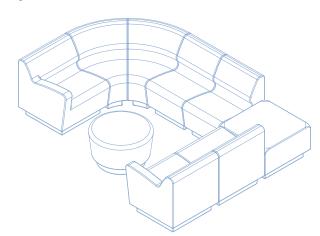

## Comfort and Stlye

- Ergonomically correct modern design
- Comfortable lumbar support
- Cushioned comfort of polyurethane foam filling
- Endless configurations for a flexible design
- Customize your look with three unique base options
- Choose from 5 durable seat colors