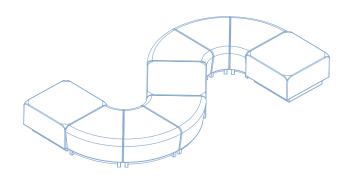

## Comfort and Stlye

- Ergonomically correct modern design
- Comfortable lumbar support
- Cushioned comfort of polyurethane foam filling
- Endless configurations for a flexible design
- Customize your look with three unique base options
- Choose from 5 durable seat colors