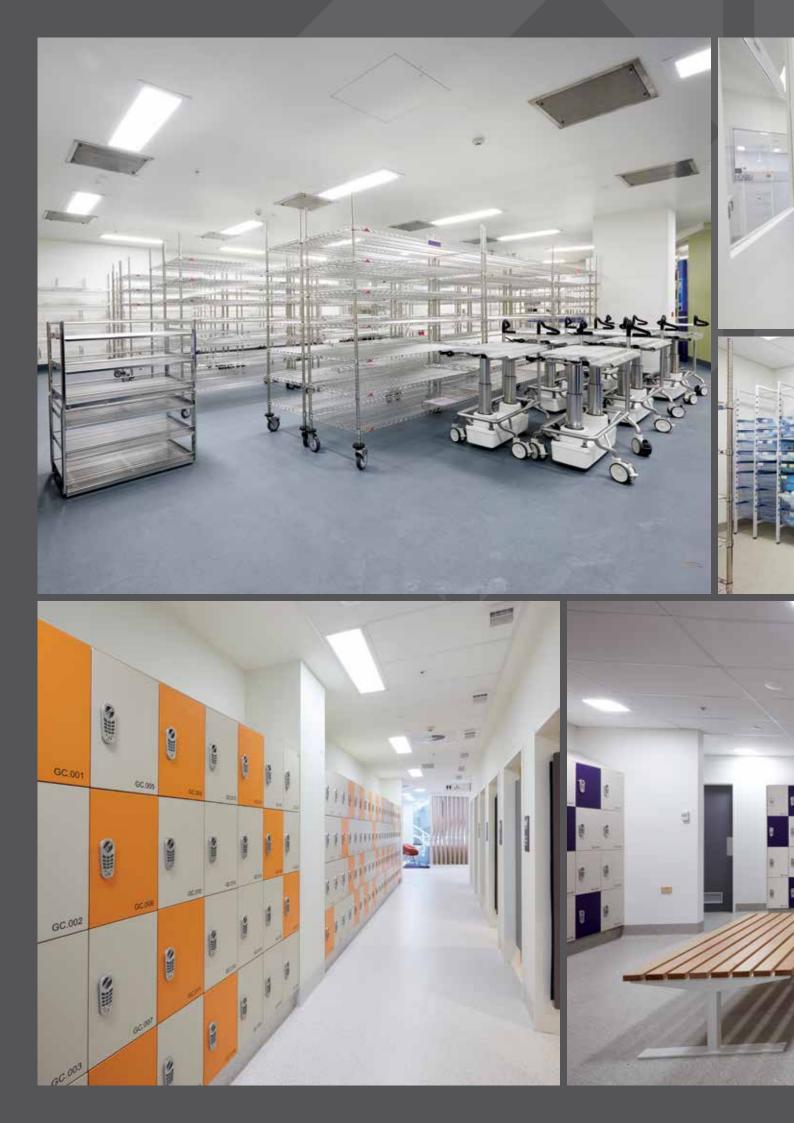

# PROJECT SCOPE

IntraSpace assisted Lend Lease and Bendigo Health with the design and specification of all Shelving and Storage Solutions on this project.

The scope included approximately 250 rooms and covered all Clinical Storage Systems and Standard Shelving.

- 530 IntraMed Wire Shelving Bays
- 606 Laminate Lockers
- 17 Pallet Racking Bays
- 318 Bedside Baskets
- 56 M-Span Shelving Bays
- 171 FileStor Universal Shelving Bays
- 282 IntraMed Modular Racks
- 170 Pharmacy Shelving Bays