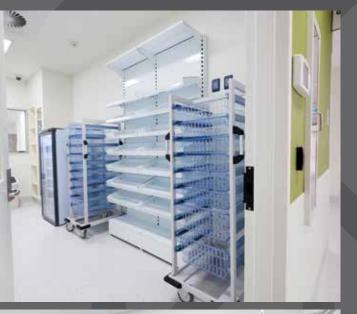

# PROJECT SCOPE

IntraSpace assisted Lend Lease and Bendigo Health with the design and specification of all Shelving and Storage Solutions on this project.

The scope included approximately 250 rooms and covered all Clinical Storage Systems and Standard Shelving.

- 530 IntraMed Wire Shelving Bays
- 606 Laminate Lockers
- 17 Pallet Racking Bays
- 318 Bedside Baskets
- 56 M-Span Shelving Bays
- 171 FileStor Universal Shelving Bays
- 282 IntraMed Modular Racks
- 170 Pharmacy Shelving Bays