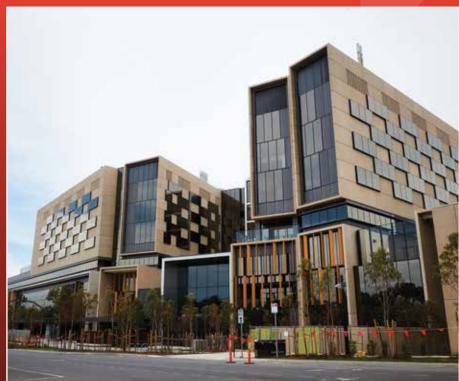

## ABOUT THE PROJECT

- The new \$630 million Bendigo Hospital is currently the largest regional hospital development in Victoria. With stage one completed in January 2017, the facility is now in operation.
- The new hospital has upwards of 500 beds, including 372 inpatient beds, 72 same-day beds and an 80 bed psychiatric inpatient unit. There is also 11 new operating theatres.