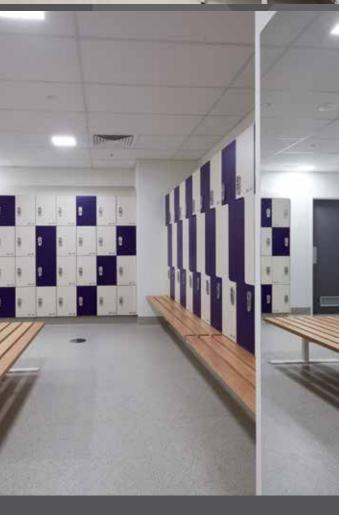

- 530 IntraMed Wire Shelving Bays
- 606 Laminate Lockers
- 17 Pallet Racking Bays
- 318 Bedside Baskets
- 56 M-Span Shelving Bays
- 171 FileStor Universal Shelving Bays
- 282 IntraMed Modular Racks
- 170 Pharmacy Shelving Bays