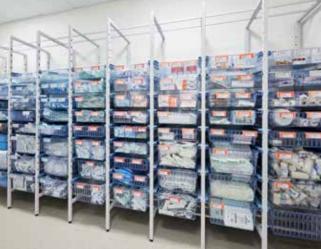

# PROJECT SCOPE

IntraSpace assisted Lend Lease and Bendigo Health with the design and specification of all Shelving and Storage Solutions on this project.

The scope included approximately 250 rooms and covered all Clinical Storage Systems and Standard Shelving.

- 530 IntraMed Wire Shelving Bays
- 606 Laminate Lockers
- 17 Pallet Racking Bays
- 318 Bedside Baskets
- 56 M-Span Shelving Bays
- 171 FileStor Universal Shelving Bays
- 282 IntraMed Modular Racks
- 170 Pharmacy Shelving Bays