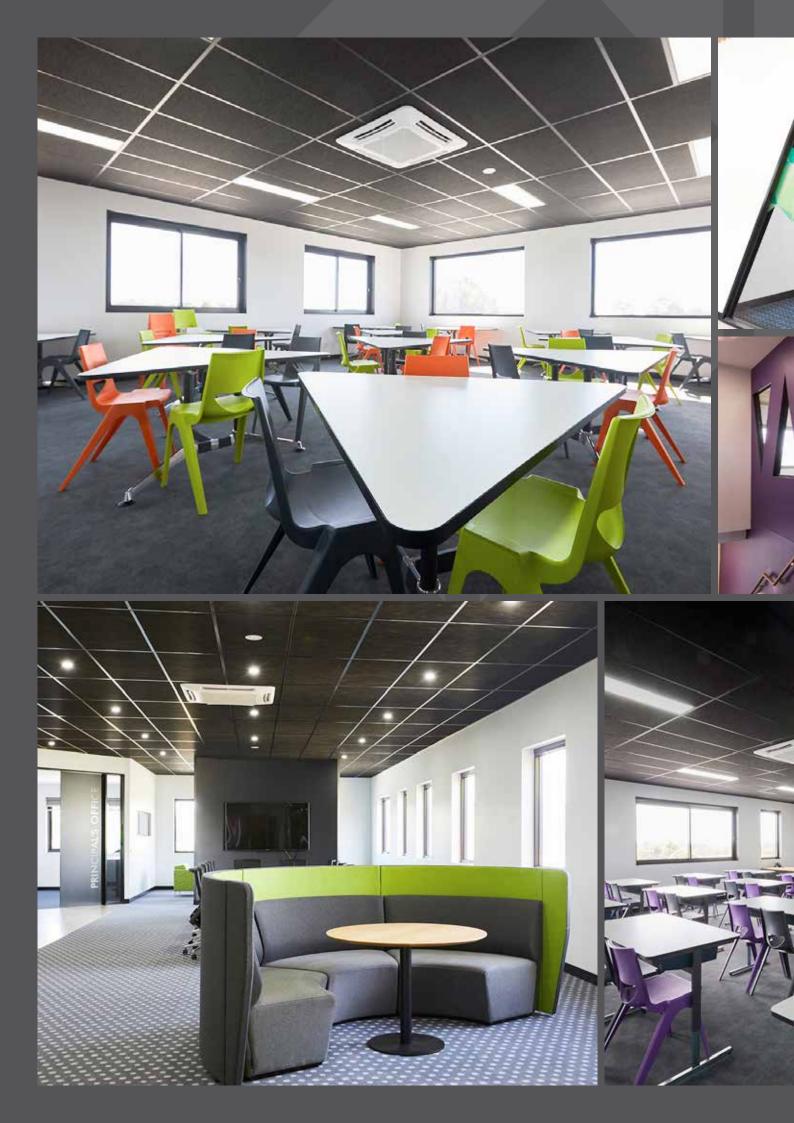

- / All Admin and Executive staff workstations, seating and storage
- / All filing and shelving solutions
- / 265 x Student Tables height adjustable
- / Over 500 Student Chairs at a range of seat heights
- / Lunchroom and reception furniture