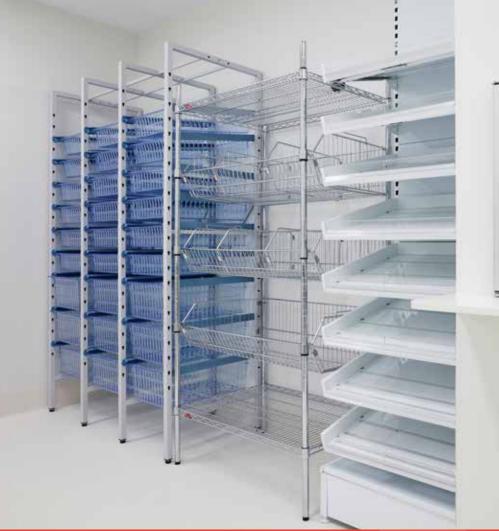

- 280 Laminate Lockers
  - 20 IntraMed Wire Mobile Shelving Systems
  - 3 FileStor Mobile Shelving Mech Assisted Units
  - 8 Custom Made Pharmacy Shelving Benches
  - 61 Pharmacy Shelving Bays
- 92 Post and Wire Shelving Bays