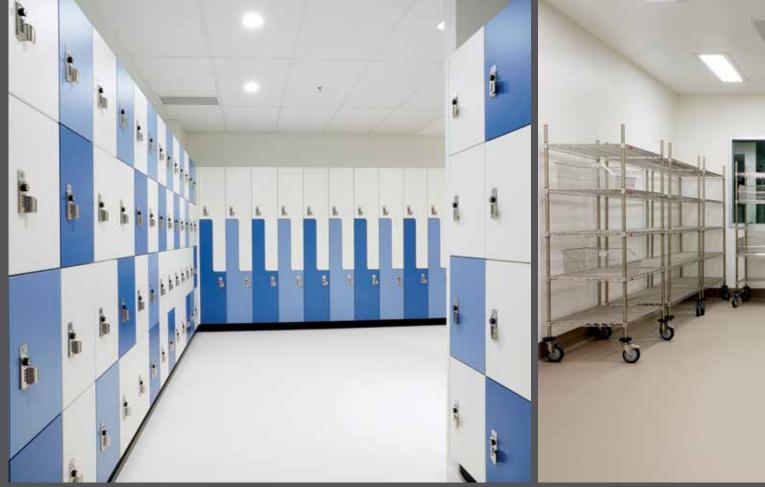

## PROJECT SCOPE

IntraSpace assisted Lend Lease with the design and specification of all Shelving and Storage Solutions on this project.

The scope included approximately 110 rooms and covered all Lockers, Clinical Storage Systems and Standard Shelving.

- 280 Laminate Lockers
  - 20 IntraMed Wire Mobile Shelving Systems
  - 3 FileStor Mobile Shelving Mech Assisted Units
  - 8 Custom Made Pharmacy Shelving Benches
  - 61 Pharmacy Shelving Bays
- 92 Post and Wire Shelving Bays