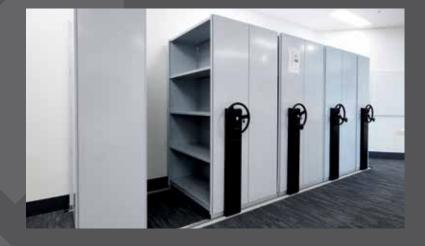

- 280 Laminate Lockers
  - 20 IntraMed Wire Mobile Shelving Systems
  - 3 FileStor Mobile Shelving Mech Assisted Units
  - 8 Custom Made Pharmacy Shelving Benches
  - 61 Pharmacy Shelving Bays
- 92 Post and Wire Shelving Bays