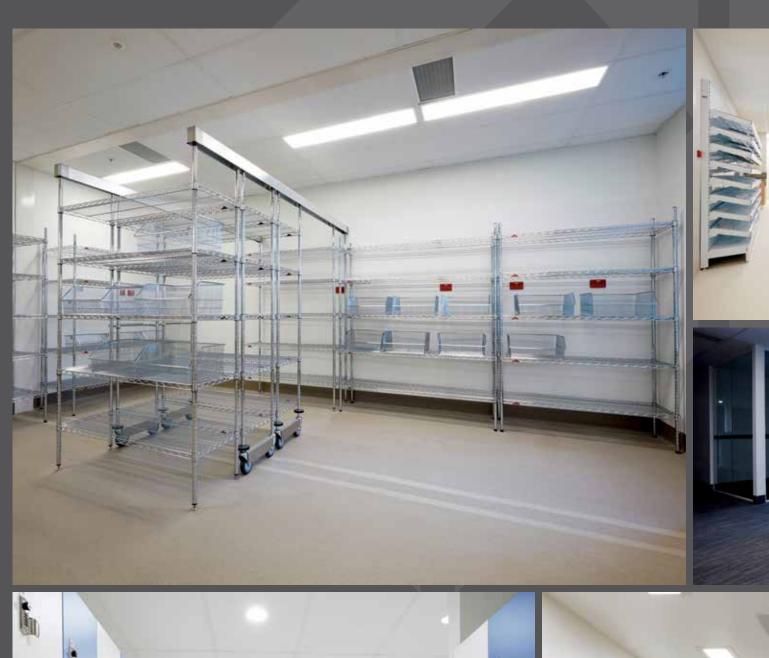

## PROJECT SCOPE

IntraSpace assisted Lend Lease with the design and specification of all Shelving and Storage Solutions on this project.

The scope included approximately 110 rooms and covered all Lockers, Clinical Storage Systems and Standard Shelving.

- 280 Laminate Lockers
  - 20 IntraMed Wire Mobile Shelving Systems
  - 3 FileStor Mobile Shelving Mech Assisted Units
  - 8 Custom Made Pharmacy Shelving Benches
  - 61 Pharmacy Shelving Bays
- 92 Post and Wire Shelving Bays