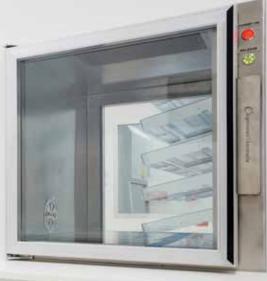

## PROJECT SCOPE

IntraSpace assisted Lend Lease with the design and specification of all Shelving and Storage Solutions on this project.

The scope included approximately 110 rooms and covered all Lockers, Clinical Storage Systems and Standard Shelving.

- 280 Laminate Lockers
  - 20 IntraMed Wire Mobile Shelving Systems
  - 3 FileStor Mobile Shelving Mech Assisted Units
  - 8 Custom Made Pharmacy Shelving Benches
  - 61 Pharmacy Shelving Bays
- 92 Post and Wire Shelving Bays