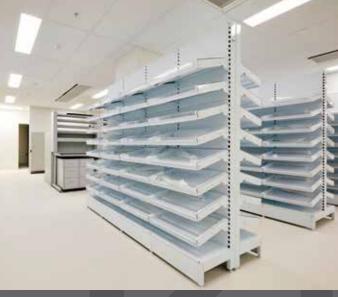

## PROJECT SCOPE

IntraSpace assisted Lend Lease with the design and specification of all Shelving and Storage Solutions on this project.

The scope included approximately 110 rooms and covered all Lockers, Clinical Storage Systems and Standard Shelving.

- 280 Laminate Lockers
  - 20 IntraMed Wire Mobile Shelving Systems
  - 3 FileStor Mobile Shelving Mech Assisted Units
  - 8 Custom Made Pharmacy Shelving Benches
  - 61 Pharmacy Shelving Bays
- 92 Post and Wire Shelving Bays