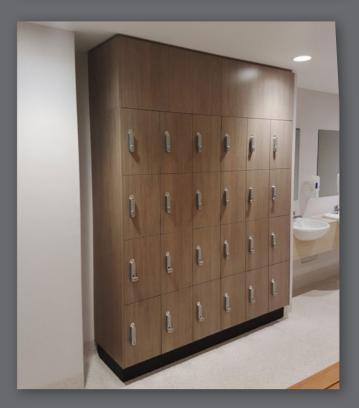

Our contract was to fit all Lockers, Pharmacy Shelving, Wall Basket Panels and all Clinical and Non- Clinical Shelving.