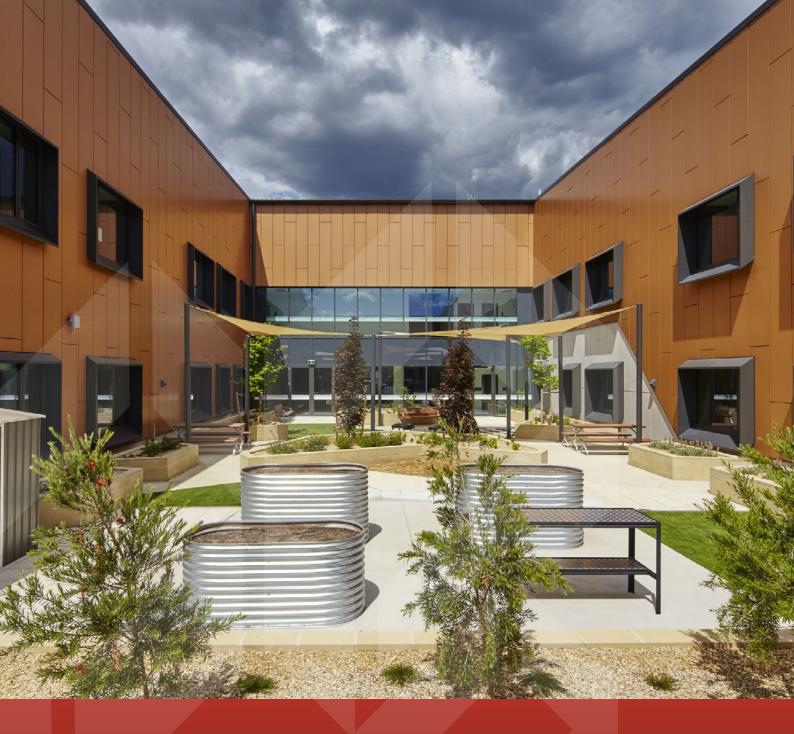

The University of Canberra Hospital will be the largest rehabilitation centre in the ACT and surrounds, with capacity for 140 inpatient beds, 75 day places and additional outpatient services.

The hospital will bring together rehabilitation services and specialist staff from many locations across Canberra into one purpose-built location—making it easier for people to access the services they need.

#### New facilities

The University of Canberra Hospital will have:

- dedicated therapy spaces, including therapeutic gyms and kitchens to promote independence
- therapeutic outdoor spaces that include a rehabilitation courtyard and recreational spaces
- a hydrotherapy pool
- a Clinical Education and Research Centre shared with the University of Canberra.