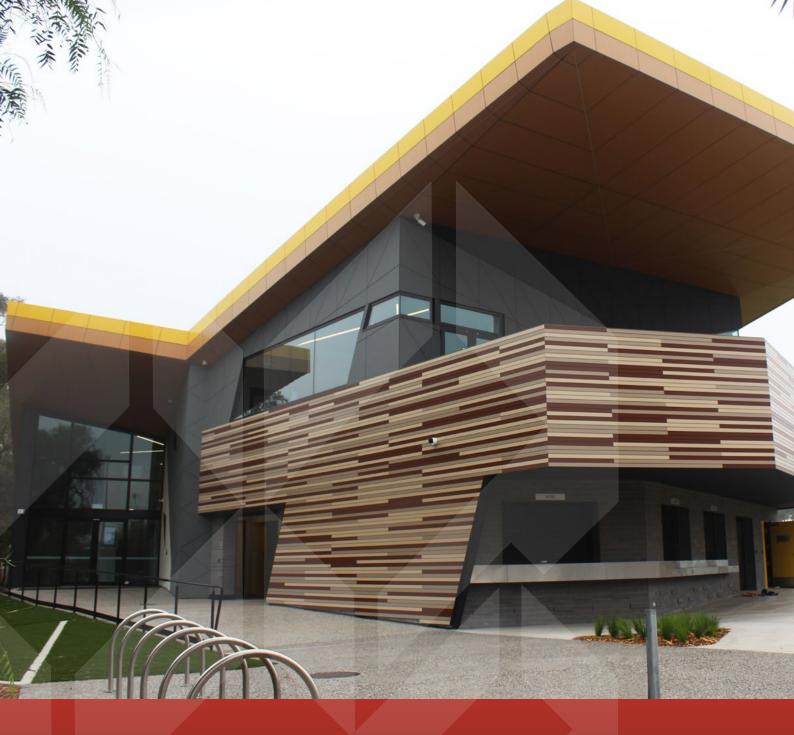

## **ABOUT THE PROJECT**

The Chirnside Park oval, now renamed Avalon Airport Oval is home to the VFL team of Werribee Football Team. It has just undergone a major redevelopment, after Wyndham Council committed funding of over \$5.5 Million

The project has seen a new pavilion and upgrades to facilities including a lift, umpires' change rooms, female change rooms, improved spectator seating and meeting rooms. It also brings the facilities up to modern building standards, and allow it to meet disability requirements and AFL standards.

The female change rooms will enable first division women's and girls matches and finals to be played at the ground. AFL Victoria will also establish a Youth Girl's Football Academy at the ground.

It was the biggest redevelopment the club's home ground has seen in its 50-year history.