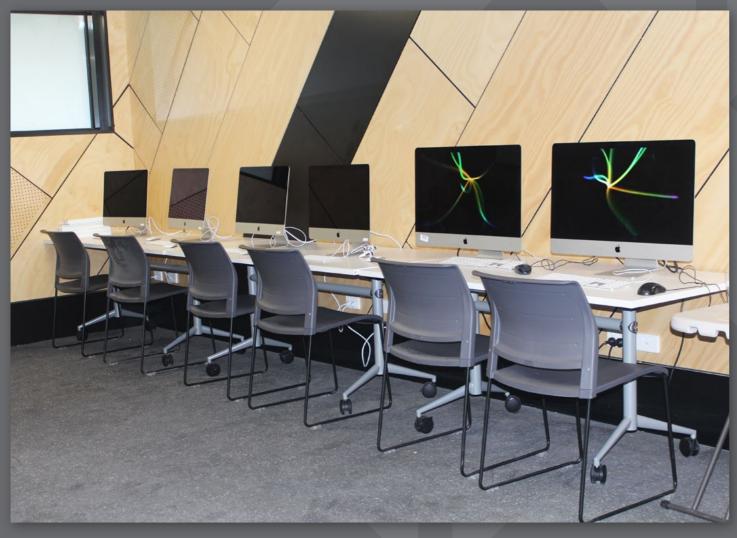

## PROJECT SCOPE

Werribee Football Club engaged IntraSpace to supply all loose furniture; office fitouts, massage tables, seating, flip tables, boardroom table and chairs, and more. Our team assisted with colour selection and design, provided sample choices and installed on time and on budget. To show our support to this local facility, IntraSpace donated one of the Medical Beds for the Medical Rooms.