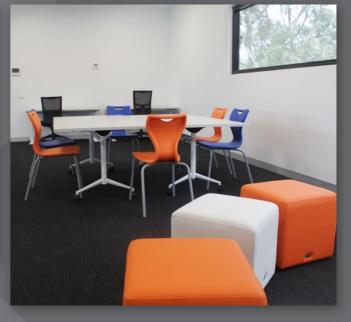

## PROJECT SCOPE

Werribee Football Club engaged IntraSpace to supply all loose furniture; office fitouts, massage tables, seating, flip tables, boardroom table and chairs, and more. Our team assisted with colour selection and design, provided sample choices and installed on time and on budget. To show our support to this local facility, IntraSpace donated one of the Medical Beds for the Medical Rooms.