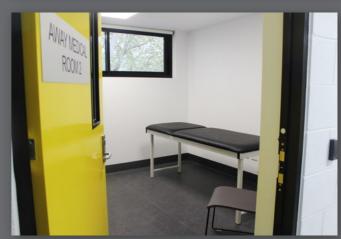

## PROJECT SCOPE

Werribee Football Club engaged IntraSpace to supply all loose furniture; office fitouts, massage tables, seating, flip tables, boardroom table and chairs, and more. Our team assisted with colour selection and design, provided sample choices and installed on time and on budget. To show our support to this local facility, IntraSpace donated one of the Medical Beds for the Medical Rooms.