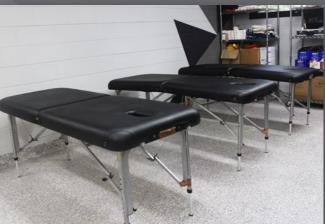

## PROJECT SCOPE

Werribee Football Club engaged IntraSpace to supply all loose furniture; office fitouts, massage tables, seating, flip tables, boardroom table and chairs, and more. Our team assisted with colour selection and design, provided sample choices and installed on time and on budget. To show our support to this local facility, IntraSpace donated one of the Medical Beds for the Medical Rooms.