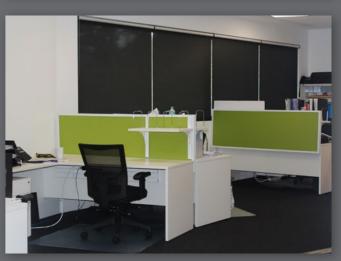

## PROJECT SCOPE

Werribee Football Club engaged IntraSpace to supply all loose furniture; office fitouts, massage tables, seating, flip tables, boardroom table and chairs, and more. Our team assisted with colour selection and design, provided sample choices and installed on time and on budget. To show our support to this local facility, IntraSpace donated one of the Medical Beds for the Medical Rooms.