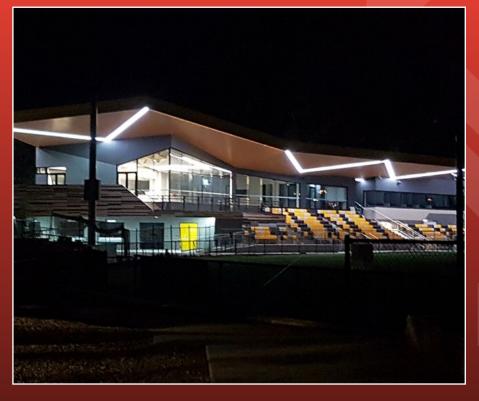

## **ABOUT THE PROJECT**

The Chirnside Park oval, now renamed Avalon Airport Oval is home to the VFL team of Werribee Football Team. It has just undergone a major redevelopment, after Wyndham Council committed funding of over \$5.5 Million

The project has seen a new pavilion and upgrades to facilities including a lift, umpires' change rooms, female change rooms, improved spectator seating and meeting rooms. It also brings the facilities up to modern building standards, and allow it to meet disability requirements and AFL standards.