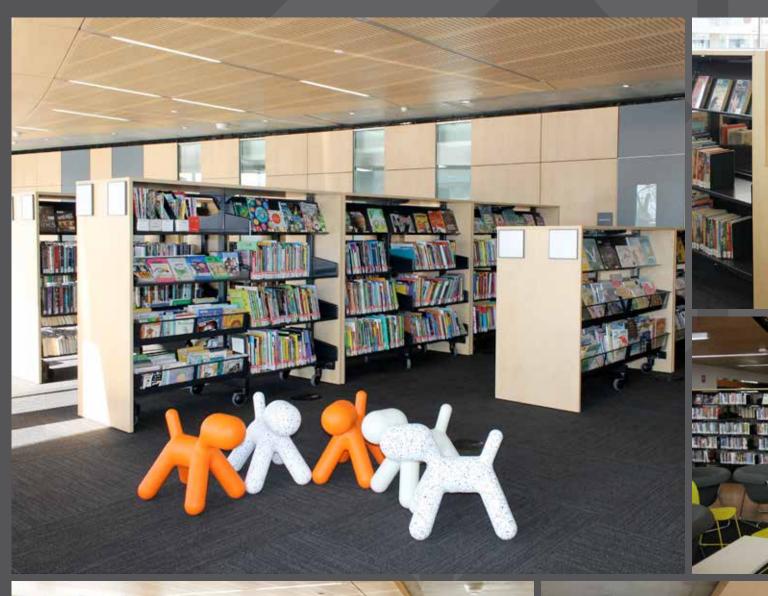

The scope covered the supply and installation of Mobile and Static Library Shelving across 2 levels.

- / Mobile and Static Library Shelving Bays
- / Laminate End Panels and Top Canopies
- / Opac Computer Stations
- / Magazine Display and Storage Units