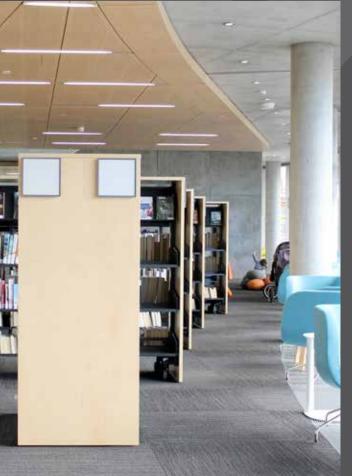

The scope covered the supply and installation of Mobile and Static Library Shelving across 2 levels.

- / Mobile and Static Library Shelving Bays
- / Laminate End Panels and Top Canopies
- / Opac Computer Stations
- / Magazine Display and Storage Units