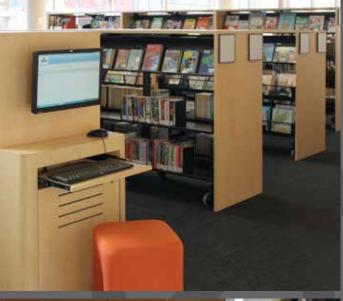

The scope covered the supply and installation of Mobile and Static Library Shelving across 2 levels.

- / Mobile and Static Library Shelving Bays
- / Laminate End Panels and Top Canopies
- / Opac Computer Stations
- / Magazine Display and Storage Units