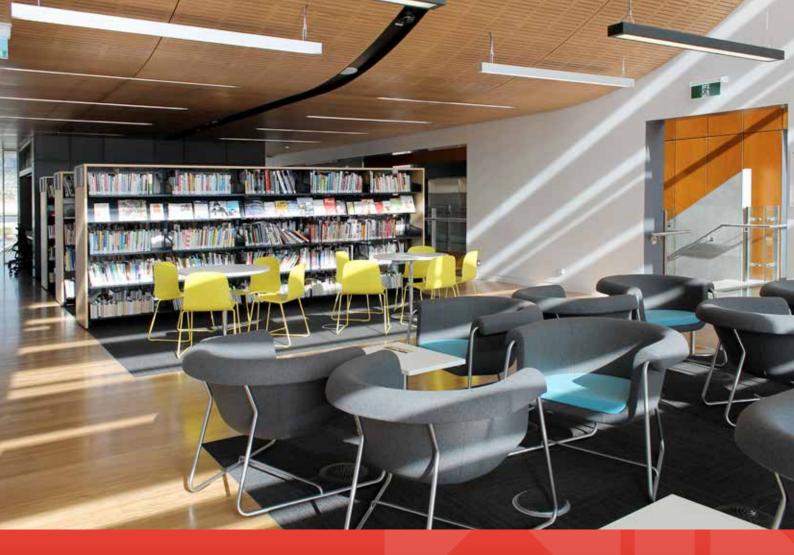

## **ABOUT THE PROJECT**

- The \$14 million Moe Library opened in early 2017. The La Trobe
  City Council facility is stage two of the redevelopment of Moe
  Railway Station precinct, which joins the recently launched clock
  tower and public amenities.
- Moe Library is a two-storey building with learning and collaboration spaces including public meeting rooms, family history room, commercial kitchen, reading spaces and a video game section.

The scope covered the supply and installation of Mobile and Static Library Shelving across 2 levels.

- / Mobile and Static Library Shelving Bays
- / Laminate End Panels and Top Canopies
- / Opac Computer Stations
- / Magazine Display and Storage Units