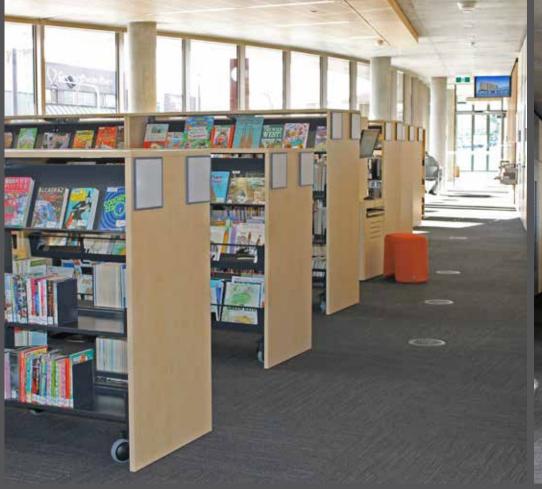

The scope covered the supply and installation of Mobile and Static Library Shelving across 2 levels.

- / Mobile and Static Library Shelving Bays
- / Laminate End Panels and Top Canopies
- / Opac Computer Stations
- / Magazine Display and Storage Units