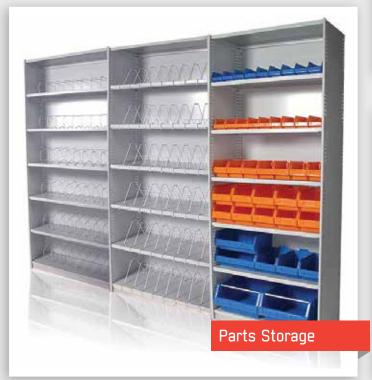

- Fully adjustable shelf levels in 25mm increments
- Powder coated finish
- Standard or slotted shelves available for use with metal file supports
- Use either solid plate backs or crossbracing
- Modular starter bays and add on bays single or double sided
- Decorative cover panels available on ends for smooth neat finish
- GECA Approved range available on request.

| Shelf Lengths: Standard Sizes | 750, 900, 1000, 1200 mm                                                                                                                 |
|-------------------------------|-----------------------------------------------------------------------------------------------------------------------------------------|
| Unit Heights: Standard Sizes  | 1875, 2175, 2375 mm                                                                                                                     |
| Shelf Depths: Standard Sizes  | 300, 400, 450, 500, 600, 800 mm                                                                                                         |
| Colours: Standard             | Cyber Grey or White Satin – other Powdercoat colours available on request                                                               |
| Suitable For:                 | Lateral Files, General Storage, Archive Storeroom                                                                                       |
| Accessories:                  | Wire filing racks, Roll out work shelves, Pull out filing frame, Magnetic label holders, Back cross bracing, Bin fronts, Solid dividers |