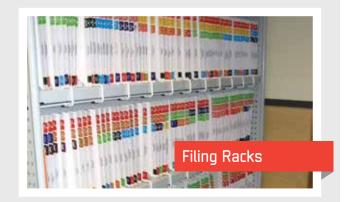

| Shelf Lengths: Standard Sizes | 750, 900, 1000, 1200 mm                                                                                                                 |
|-------------------------------|-----------------------------------------------------------------------------------------------------------------------------------------|
| Unit Heights: Standard Sizes  | 1875, 2175, 2375 mm                                                                                                                     |
| Shelf Depths: Standard Sizes  | 300, 400, 450, 500, 600, 800 mm                                                                                                         |
| Colours: Standard             | Cyber Grey or White Satin – other Powdercoat colours available on request                                                               |
| Suitable For:                 | Lateral Files, General Storage, Archive Storeroom                                                                                       |
| Accessories:                  | Wire filing racks, Roll out work shelves, Pull out filing frame, Magnetic label holders, Back cross bracing, Bin fronts, Solid dividers |