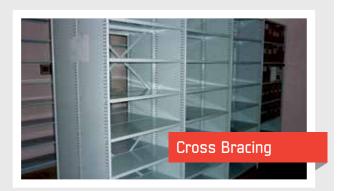

- Fully adjustable shelf levels in 25mm increments
- Powder coated finish
- Standard or slotted shelves available for use with metal file supports
- Use either solid plate backs or crossbracing
- Modular starter bays and add on bays single or double sided
- Decorative cover panels available on ends for smooth neat finish
- GECA Approved range available on request.