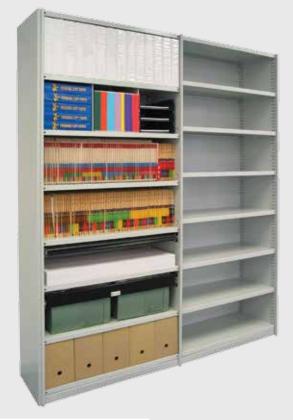

- Fully adjustable shelf levels in 25mm increments
- Powder coated finish
- Standard or slotted shelves available for use with metal file supports
- Use either solid plate backs or crossbracing
- Modular starter bays and add on bays single or double sided
- Decorative cover panels available on ends for smooth neat finish
- GECA Approved range available on request.

| Shelf Lengths: Standard Sizes | 750, 900, 1000, 1200 mm                                                                                                                 |
|-------------------------------|-----------------------------------------------------------------------------------------------------------------------------------------|
| Unit Heights: Standard Sizes  | 1875, 2175, 2375 mm                                                                                                                     |
| Shelf Depths: Standard Sizes  | 300, 400, 450, 500, 600, 800 mm                                                                                                         |
| Colours: Standard             | Cyber Grey or White Satin – other Powdercoat colours available on request                                                               |
| Suitable For:                 | Lateral Files, General Storage, Archive Storeroom                                                                                       |
| Accessories:                  | Wire filing racks, Roll out work shelves, Pull out filing frame, Magnetic label holders, Back cross bracing, Bin fronts, Solid dividers |