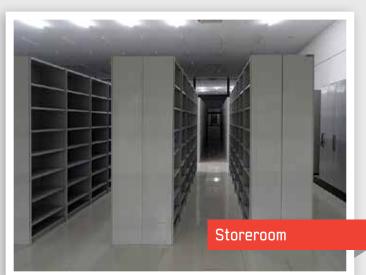

| Shelf Lengths: Standard Sizes | 750, 900, 1000, 1200 mm                                                                                                                 |
|-------------------------------|-----------------------------------------------------------------------------------------------------------------------------------------|
| Unit Heights: Standard Sizes  | 1875, 2175, 2375 mm                                                                                                                     |
| Shelf Depths: Standard Sizes  | 300, 400, 450, 500, 600, 800 mm                                                                                                         |
| Colours: Standard             | Cyber Grey or White Satin – other Powdercoat colours available on request                                                               |
| Suitable For:                 | Lateral Files, General Storage, Archive Storeroom                                                                                       |
| Accessories:                  | Wire filing racks, Roll out work shelves, Pull out filing frame, Magnetic label holders, Back cross bracing, Bin fronts, Solid dividers |