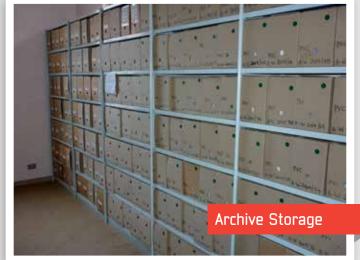

| Shelf Lengths: Standard Sizes | 750, 900, 1000, 1200 mm                                                                                                                 |
|-------------------------------|-----------------------------------------------------------------------------------------------------------------------------------------|
| Unit Heights: Standard Sizes  | 1875, 2175, 2375 mm                                                                                                                     |
| Shelf Depths: Standard Sizes  | 300, 400, 450, 500, 600, 800 mm                                                                                                         |
| Colours: Standard             | Cyber Grey or White Satin – other Powdercoat colours available on request                                                               |
| Suitable For:                 | Lateral Files, General Storage, Archive Storeroom                                                                                       |
| Accessories:                  | Wire filing racks, Roll out work shelves, Pull out filing frame, Magnetic label holders, Back cross bracing, Bin fronts, Solid dividers |