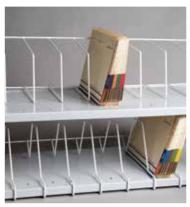

- Fully adjustable shelf levels in 25mm increments
- Powder coated finish
- Standard or slotted shelves available for use with metal file supports
- Use either solid plate backs or crossbracing
- Modular starter bays and add on bays single or double sided
- Decorative cover panels available on ends for smooth neat finish
- GECA Approved range available on request.

| Shelf Lengths: Standard Sizes | 750, 900, 1000, 1200 mm                                                                                                                 |
|-------------------------------|-----------------------------------------------------------------------------------------------------------------------------------------|
| Unit Heights: Standard Sizes  | 1875, 2175, 2375 mm                                                                                                                     |
| Shelf Depths: Standard Sizes  | 300, 400, 450, 500, 600, 800 mm                                                                                                         |
| Colours: Standard             | Cyber Grey or White Satin – other Powdercoat colours available on request                                                               |
| Suitable For:                 | Lateral Files, General Storage, Archive Storeroom                                                                                       |
| Accessories:                  | Wire filing racks, Roll out work shelves, Pull out filing frame, Magnetic label holders, Back cross bracing, Bin fronts, Solid dividers |