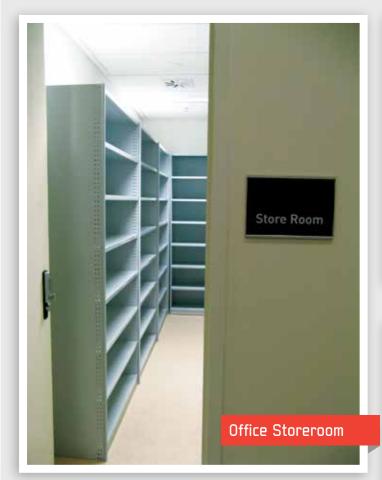

## Filestor Universal Shelving

A space efficient and economical storage solution, ruggedly constructed from high quality Australian Colourbond Steel. One piece solid uprights with a rolled frame edge for additional strength, safety and aesthetic appeal.

- Fully adjustable shelf levels in 25mm increments
- Powder coated finish
- Standard or slotted shelves available for use with metal file supports
- Use either solid plate backs or crossbracing
- Modular starter bays and add on bays single or double sided
- Decorative cover panels available on ends for smooth neat finish
- GECA Approved range available on request.

| Shelf Lengths: Standard Sizes | 750, 900, 1000, 1200 mm                                                                                                                 |
|-------------------------------|-----------------------------------------------------------------------------------------------------------------------------------------|
| Unit Heights: Standard Sizes  | 1875, 2175, 2375 mm                                                                                                                     |
| Shelf Depths: Standard Sizes  | 300, 400, 450, 500, 600, 800 mm                                                                                                         |
| Colours: Standard             | Cyber Grey or White Satin – other Powdercoat colours available on request                                                               |
| Suitable For:                 | Lateral Files, General Storage, Archive Storeroom                                                                                       |
| Accessories:                  | Wire filing racks, Roll out work shelves, Pull out filing frame, Magnetic label holders, Back cross bracing, Bin fronts, Solid dividers |