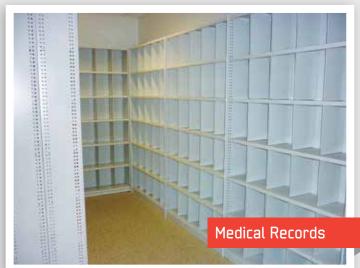

| Shelf Lengths: Standard Sizes | 750, 900, 1000, 1200 mm                                                                                                                 |
|-------------------------------|-----------------------------------------------------------------------------------------------------------------------------------------|
| Unit Heights: Standard Sizes  | 1875, 2175, 2375 mm                                                                                                                     |
| Shelf Depths: Standard Sizes  | 300, 400, 450, 500, 600, 800 mm                                                                                                         |
| Colours: Standard             | Cyber Grey or White Satin – other Powdercoat colours available on request                                                               |
| Suitable For:                 | Lateral Files, General Storage, Archive Storeroom                                                                                       |
| Accessories:                  | Wire filing racks, Roll out work shelves, Pull out filing frame, Magnetic label holders, Back cross bracing, Bin fronts, Solid dividers |