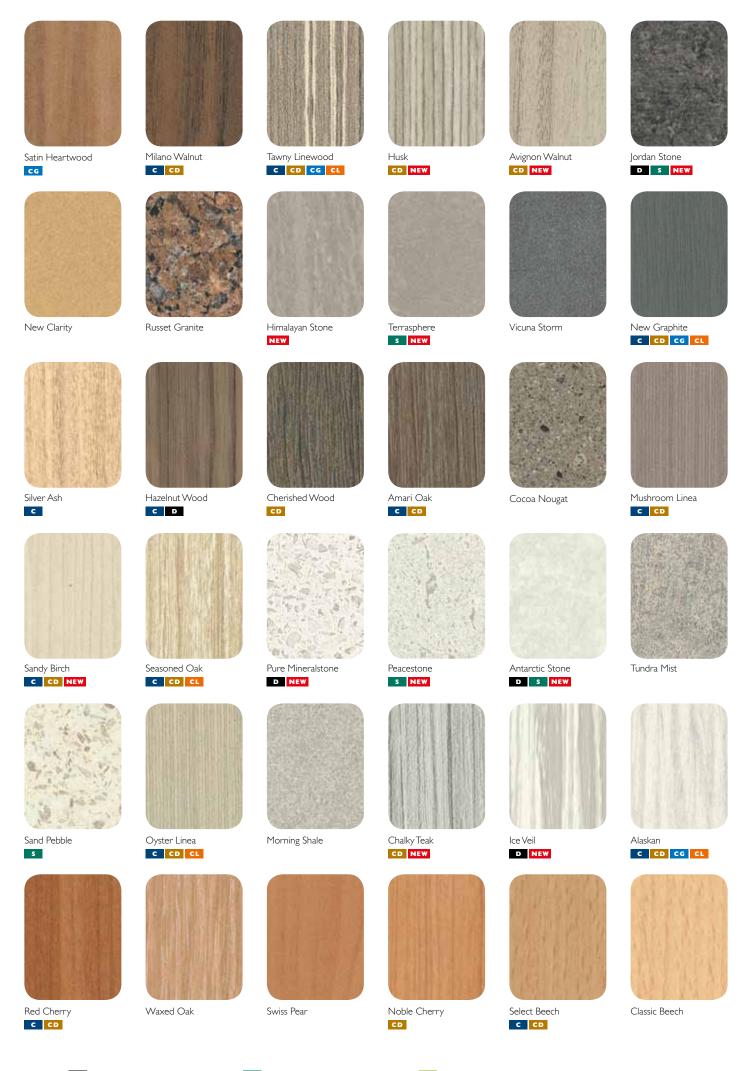

The Laminex Colour Palette is fully integrated throughout the entire Laminex range to provide inspirational solutions for many applications.

Some options include sleek Squareform® benchtops, seamless Freestyle® and lustrous DiamondGloss® surfaces. A comprehensive selection of doors, drawers and panels is also available as part of the Laminex range in a myriad of styles, textures and finishes. Now you can effortlessly achieve exactly the look and feel you want. With hundreds of design-leading decors across endless interior solutions, the Laminex Colour Palette is sure to inspire your space.

**Laminex laminates and panels** are suitable for horizontal and vertical applications. With over 200 design-leading decors and a myriad of styles, they will inspire any interior space.

**Laminex DiamondGloss® surfaces** are high-gloss laminates with exceptional scuff resistance and brilliant lustre.