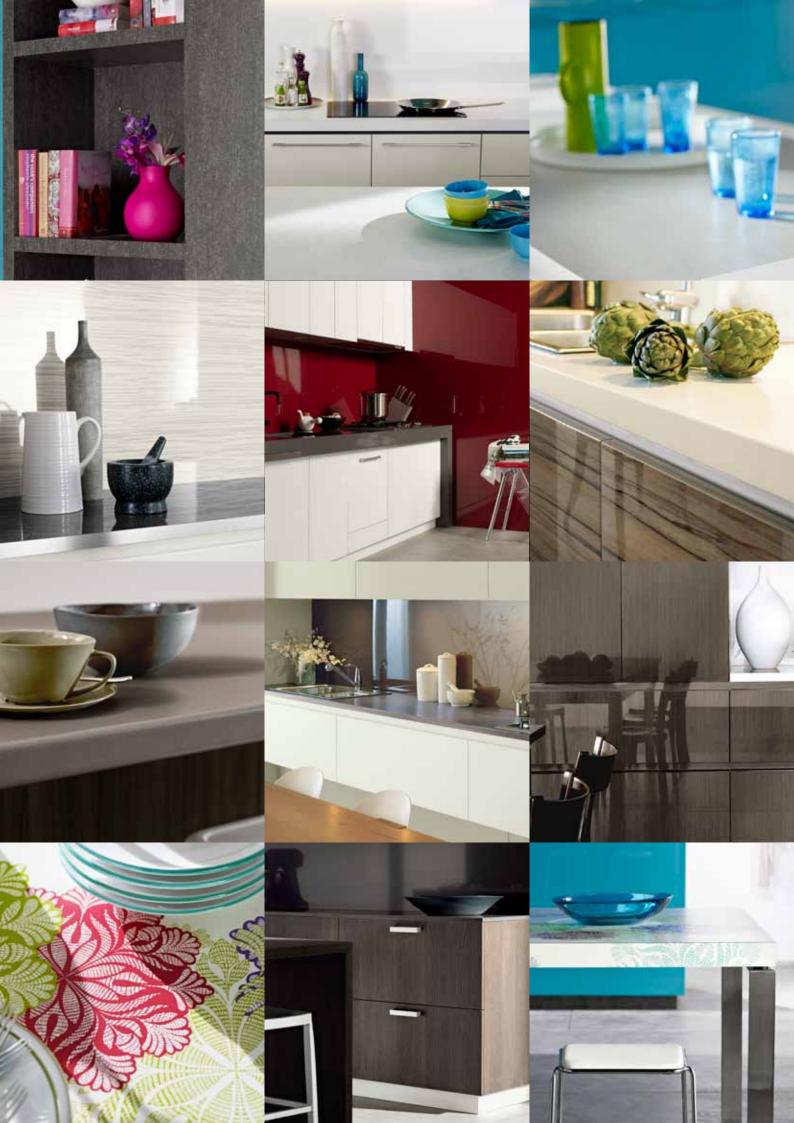

The Laminex Colour Palette is fully integrated throughout the entire Laminex range to provide inspirational solutions for many applications.

Some options include sleek Squareform® benchtops, seamless Freestyle® and lustrous DiamondGloss® surfaces. A comprehensive selection of doors, drawers and panels is also available as part of the Laminex range in a myriad of styles, textures and finishes. Now you can effortlessly achieve exactly the look and feel you want. With hundreds of design-leading decors across endless interior solutions, the Laminex Colour Palette is sure to inspire your space.

**Laminex laminates and panels** are suitable for horizontal and vertical applications. With over 200 design-leading decors and a myriad of styles, they will inspire any interior space.

**Laminex DiamondGloss® surfaces** are high-gloss laminates with exceptional scuff resistance and brilliant lustre.