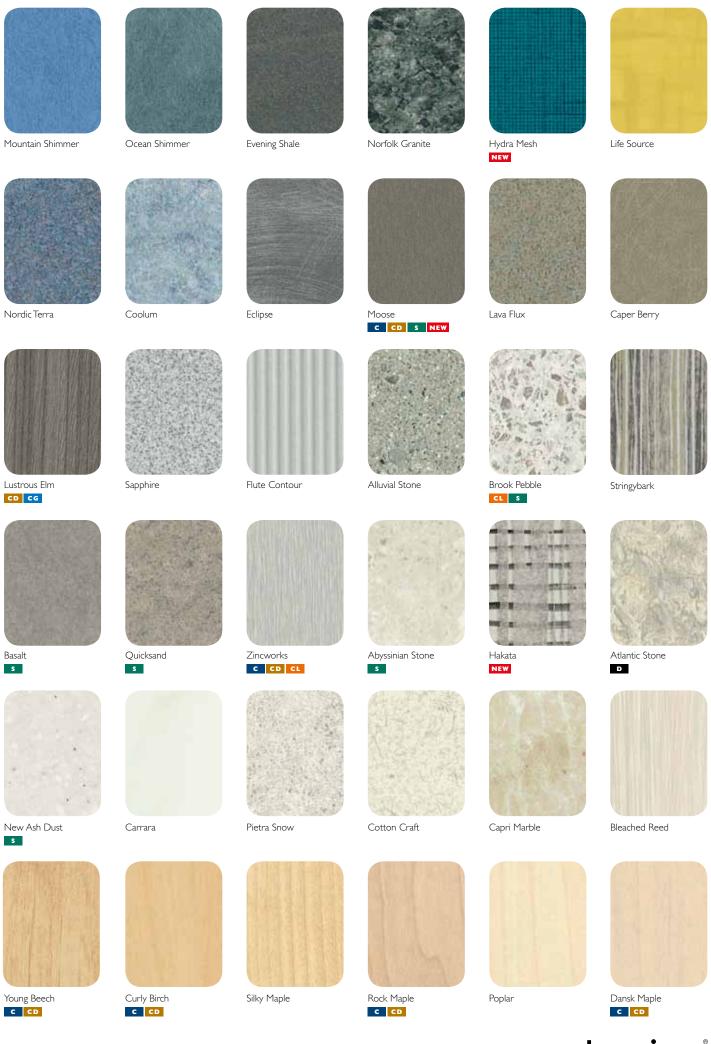

The Laminex Colour Palette is fully integrated throughout the entire Laminex range to provide inspirational solutions for many applications.

Some options include sleek Squareform® benchtops, seamless Freestyle® and lustrous DiamondGloss® surfaces. A comprehensive selection of doors, drawers and panels is also available as part of the Laminex range in a myriad of styles, textures and finishes. Now you can effortlessly achieve exactly the look and feel you want. With hundreds of design-leading decors across endless interior solutions, the Laminex Colour Palette is sure to inspire your space.

**Laminex laminates and panels** are suitable for horizontal and vertical applications. With over 200 design-leading decors and a myriad of styles, they will inspire any interior space.

**Laminex DiamondGloss® surfaces** are high-gloss laminates with exceptional scuff resistance and brilliant lustre.