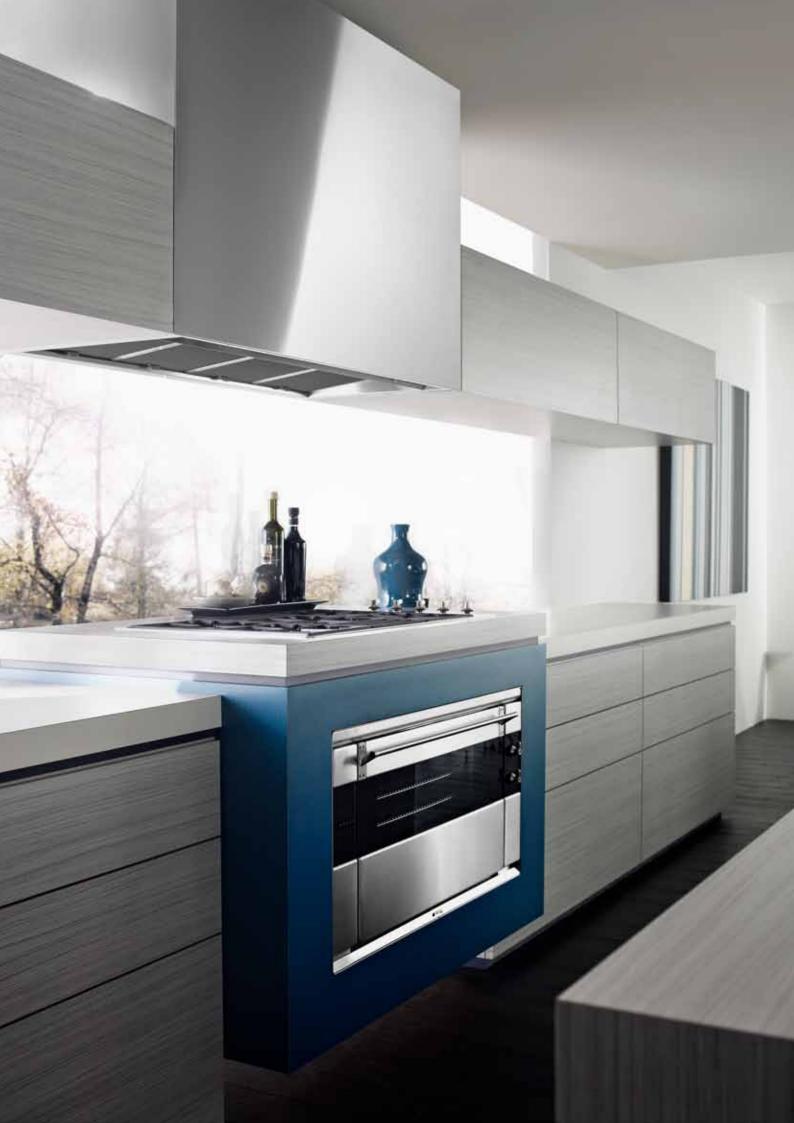

**Laminex Metaline®** splashbacks are an advanced aluminium splashback system available in high-gloss and metallic surfaces. The polished, modern look is certified for installation behind both gas and electric cooktops.