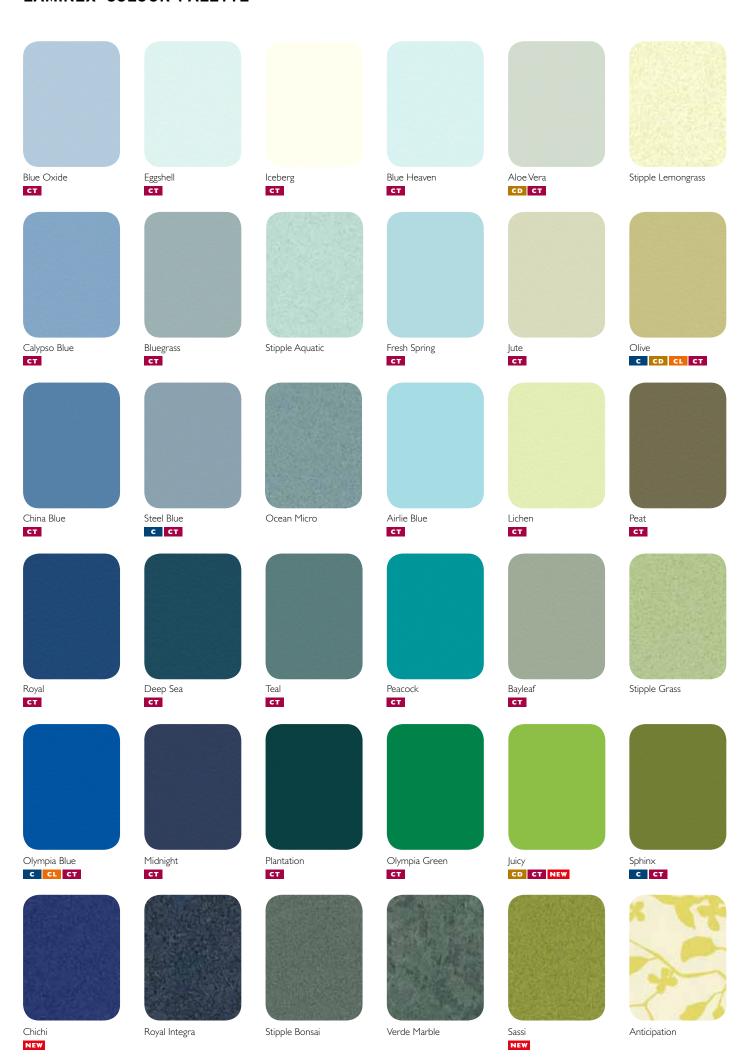

The Laminex Colour Palette is fully integrated throughout the entire Laminex range to provide inspirational solutions for many applications.

Some options include sleek Squareform® benchtops, seamless Freestyle® and lustrous DiamondGloss® surfaces. A comprehensive selection of doors, drawers and panels is also available as part of the Laminex range in a myriad of styles, textures and finishes. Now you can effortlessly achieve exactly the look and feel you want. With hundreds of design-leading decors across endless interior solutions, the Laminex Colour Palette is sure to inspire your space.

**Laminex laminates and panels** are suitable for horizontal and vertical applications. With over 200 design-leading decors and a myriad of styles, they will inspire any interior space.

**Laminex DiamondGloss® surfaces** are high-gloss laminates with exceptional scuff resistance and brilliant lustre.