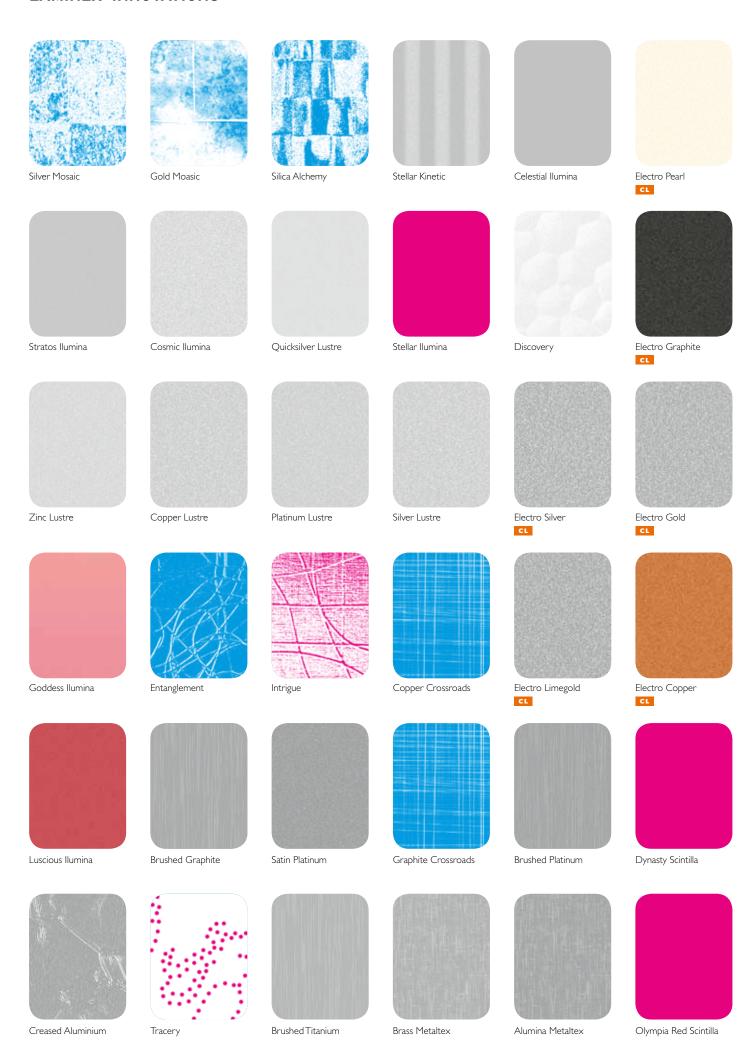

The Laminex Colour Palette is fully integrated throughout the entire Laminex range to provide inspirational solutions for many applications.

Some options include sleek Squareform® benchtops, seamless Freestyle® and lustrous DiamondGloss® surfaces. A comprehensive selection of doors, drawers and panels is also available as part of the Laminex range in a myriad of styles, textures and finishes. Now you can effortlessly achieve exactly the look and feel you want. With hundreds of design-leading decors across endless interior solutions, the Laminex Colour Palette is sure to inspire your space.

## **LAMINEX® INNOVATIONS®**

lights or from different angles wipe down marks may be visible. The Laminex Colour Palette is no different than any other material in that darker colours will always show scratches and superficial wear and tear more readily than lighter colours. The Laminex Colour Palette should be protected from strong, direct sunlight as continuous exposure may cause discolouration or fading to the surface over time. Laminex®, ColourTech®, Contour® Finedge®, CrystalGloss®, DiamondGloss®, Fusion®, Metaline®, Silk Finish™, Squareform®, Surround™