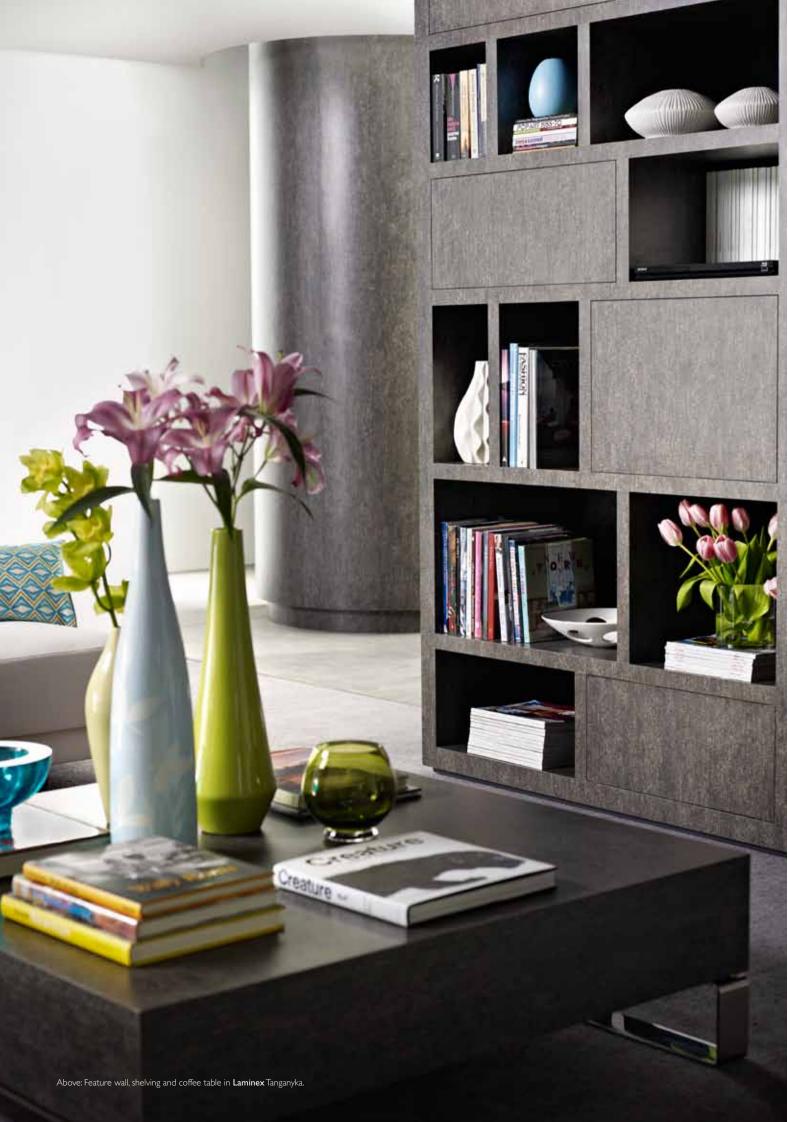

The Laminex Colour Palette is fully integrated throughout the entire Laminex range to provide inspirational solutions for many applications.

Some options include sleek Squareform® benchtops, seamless Freestyle® and lustrous DiamondGloss® surfaces. A comprehensive selection of doors, drawers and panels is also available as part of the Laminex range in a myriad of styles, textures and finishes. Now you can effortlessly achieve exactly the look and feel you want. With hundreds of design-leading decors across endless interior solutions, the Laminex Colour Palette is sure to inspire your space.







**Laminex laminates and panels** are suitable for horizontal and vertical applications. With over 200 design-leading decors and a myriad of styles, they will inspire any interior space.

**