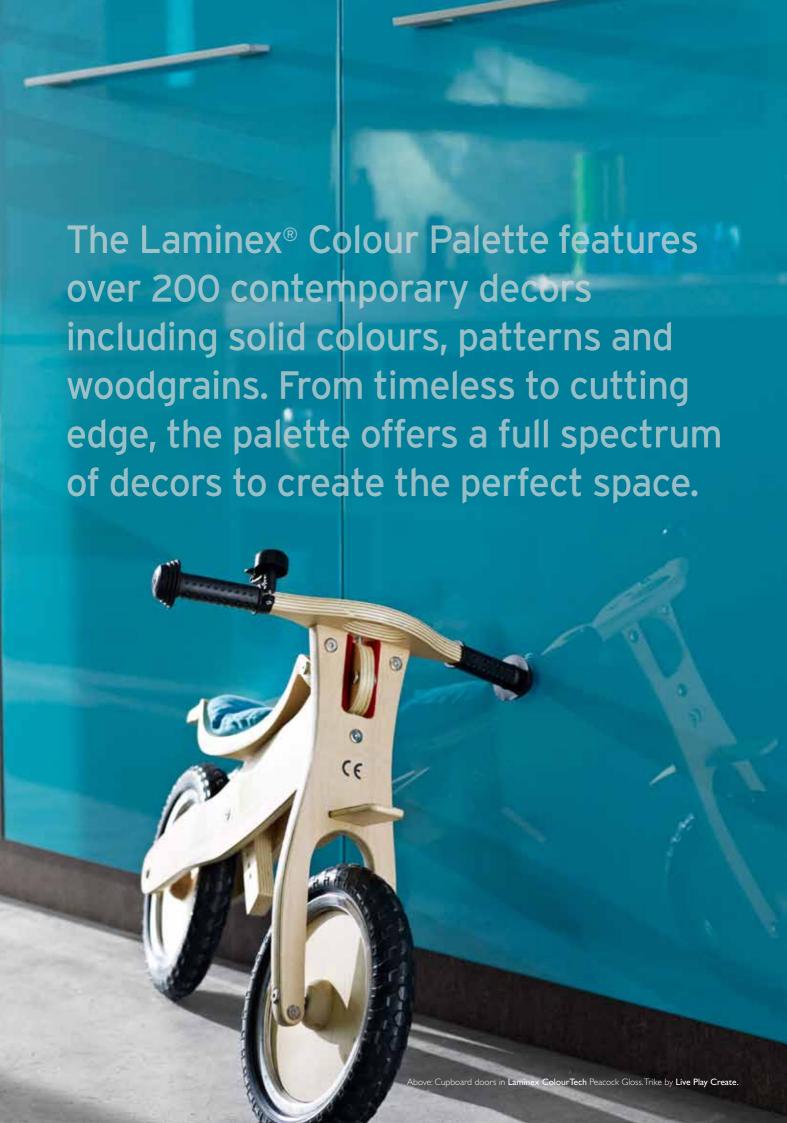

The Laminex Colour Palette is fully integrated throughout the entire Laminex range to provide inspirational solutions for many applications.

Some options include sleek Squareform® benchtops, seamless Freestyle® and lustrous DiamondGloss® surfaces. A comprehensive selection of doors, drawers and panels is also available as part of the Laminex range in a myriad of styles, textures and finishes. Now you can effortlessly achieve exactly the look and feel you want. With hundreds of design-leading decors across endless interior solutions, the Laminex Colour Palette is sure to inspire your space.







**Laminex laminates and panels** are suitable for horizontal and vertical applications. With over 200 design-leading decors and a myriad of styles, they will inspire any interior space.

**La