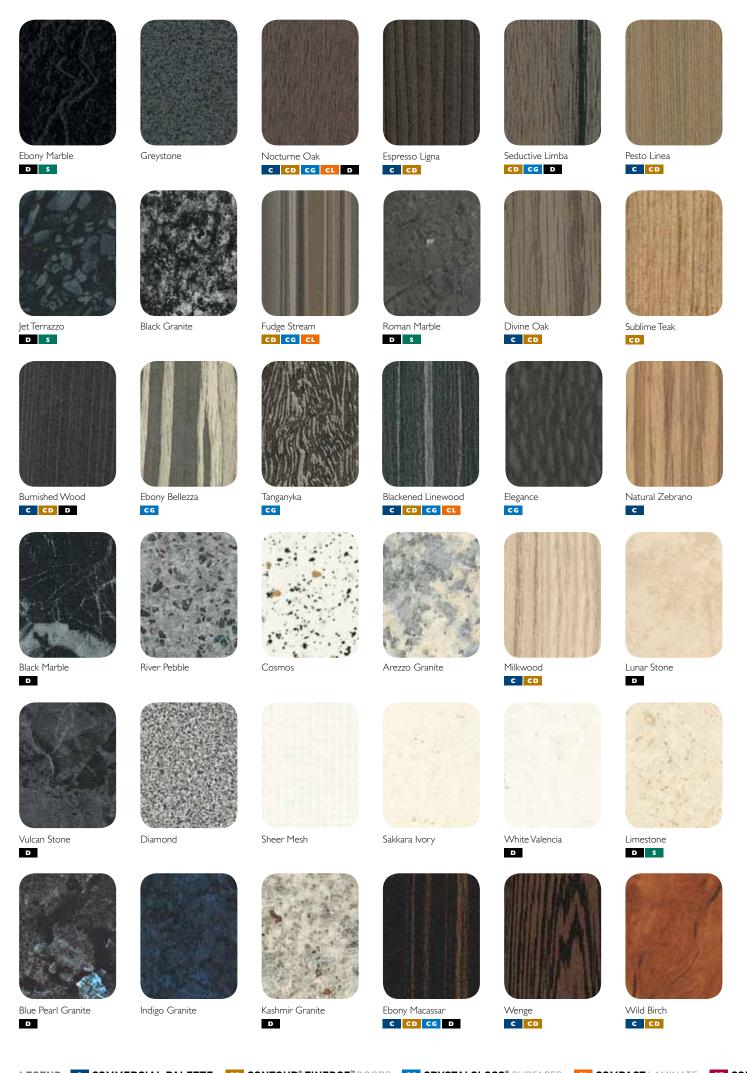

The Laminex Colour Palette is fully integrated throughout the entire Laminex range to provide inspirational solutions for many applications.

Some options include sleek Squareform® benchtops, seamless Freestyle® and lustrous DiamondGloss® surfaces. A comprehensive selection of doors, drawers and panels is also available as part of the Laminex range in a myriad of styles, textures and finishes. Now you can effortlessly achieve exactly the look and feel you want. With hundreds of design-leading decors across endless interior solutions, the Laminex Colour Palette is sure to inspire your space.

**Laminex laminates and panels** are suitable for horizontal and vertical applications. With over 200 design-leading decors and a myriad of styles, they will inspire any interior space.

**Laminex DiamondGloss® surfaces** are high-gloss laminates with exceptional scuff resistance and brilliant lustre.

Laminex Timber Veneer doors and panels come in a range of styles that embrace classic and exotic real timbers, adding a stylish accent to any interior. Selected options are also available with FSC certification.