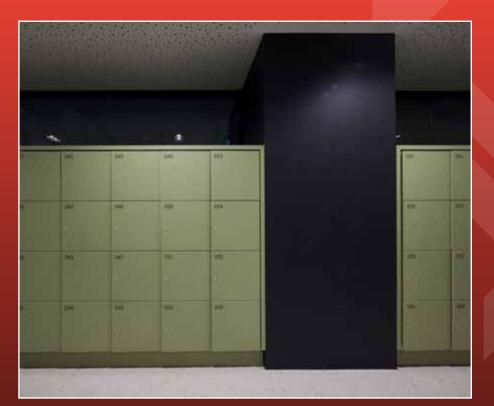

### PROJECT SCOPE

Kane engaged IntraSpace to design, supply and install the locker solution for the student lockers in the new WEBS Building. This involved a lot of consultation with the users, security and the University to achieve the functionality they required for the locking.

All lockers were all fitted with a Gantner RFID solution that allows the students to swipe the doors open with an access card, so no padlocks or keys that need to be carried.

Project Director Peter Munro – said "Appreciate your hard work throughout the project.