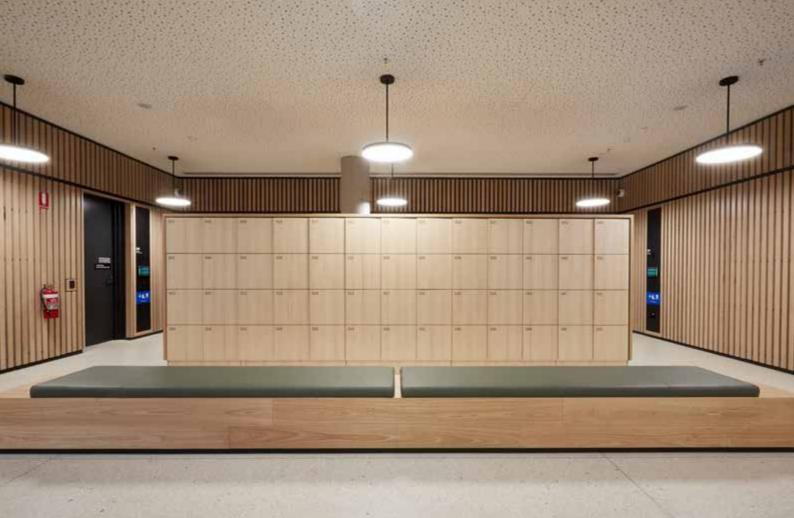

### PROJECT SCOPE

Kane engaged IntraSpace to design, supply and install the locker solution for the student lockers in the new WEBS Building. This involved a lot of consultation with the users, security and the University to achieve the functionality they required for the locking.

All lockers were all fitted with a Gantner RFID solution that allows the students to swipe the doors open with an access card, so no padlocks or keys that need to be carried.

Project Director Peter Munro – said "Appreciate your hard work throughout the project.