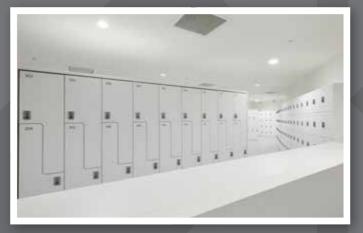

### PROJECT SCOPE

Kane engaged IntraSpace to design, supply and install the locker solution for the student lockers in the new WEBS Building. This involved a lot of consultation with the users, security and the University to achieve the functionality they required for the locking.

All lockers were all fitted with a Gantner RFID solution that allows the students to swipe the doors open with an access card, so no padlocks or keys that need to be carried.

Project Director Peter Munro – said "Appreciate your hard work throughout the project.