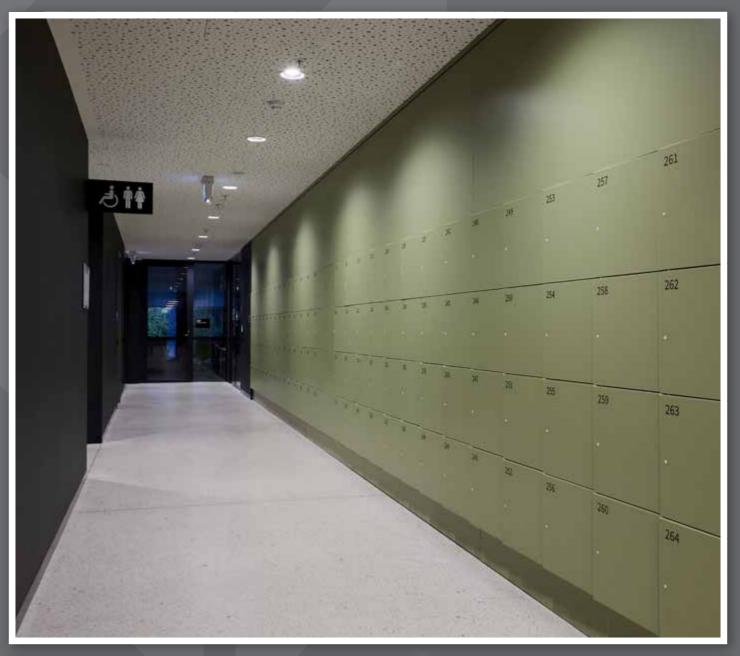

### PROJECT SCOPE

Kane engaged IntraSpace to design, supply and install the locker solution for the student lockers in the new WEBS Building. This involved a lot of consultation with the users, security and the University to achieve the functionality they required for the locking.

All lockers were all fitted with a Gantner RFID solution that allows the students to swipe the doors open with an access card, so no padlocks or keys that need to be carried.

Project Director Peter Munro – said "Appreciate your hard work throughout the project.