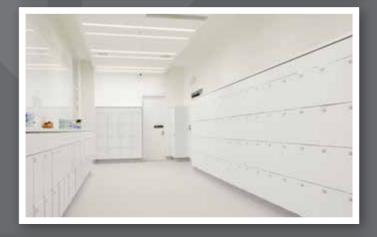

### PROJECT SCOPE

Kane engaged IntraSpace to design, supply and install the locker solution for the student lockers in the new WEBS Building. This involved a lot of consultation with the users, security and the University to achieve the functionality they required for the locking.

All lockers were all fitted with a Gantner RFID solution that allows the students to swipe the doors open with an access card, so no padlocks or keys that need to be carried.

Project Director Peter Munro – said "Appreciate your hard work throughout the project.