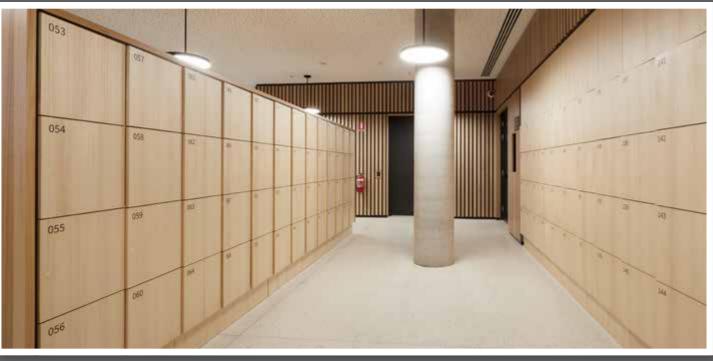

### PROJECT SCOPE

Kane engaged IntraSpace to design, supply and install the locker solution for the student lockers in the new WEBS Building. This involved a lot of consultation with the users, security and the University to achieve the functionality they required for the locking.

All lockers were all fitted with a Gantner RFID solution that allows the students to swipe the doors open with an access card, so no padlocks or keys that need to be carried.

Project Director Peter Munro – said "Appreciate your hard work throughout the project.